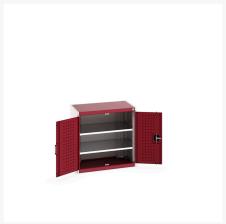

### **Short Description**

cubio cupboard with perfo doors & 2 shelves WxDxH: 800x525x800mm

### **Additional Information**

| Door type             | Perfo         |
|-----------------------|---------------|
| Door height 1         | 700 mm        |
| Shelf load capacity   | 100kg         |
| Width                 | 800           |
| Depth                 | 525           |
| Height                | 800           |
| Customs tariff number | 94032080      |
| Product material      | Sheet steel   |
| Product surface       | Powder coated |

## **Product Options**

| Colour: | Anthracite grey / Anthracite grey |
|---------|-----------------------------------|
|         | Light grey / Anthracite grey      |
|         | Light grey / Gentian blue         |
|         | Light grey / Light grey           |
|         | Light grey / Crimson red          |