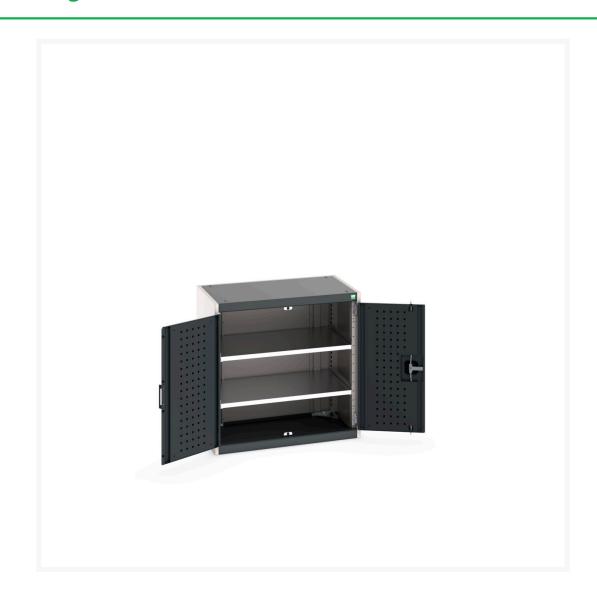

### **Short Description**

cubio cupboard with perfo doors & 2 shelves WxDxH: 800x525x800mm

### **Additional Information**

| Door type             | Perfo         |
|-----------------------|---------------|
| Door height 1         | 700 mm        |
| Shelf load capacity   | 100kg         |
| Width                 | 800           |
| Depth                 | 525           |
| Height                | 800           |
| Customs tariff number | 94032080      |
| Product material      | Sheet steel   |
| Product surface       | Powder coated |