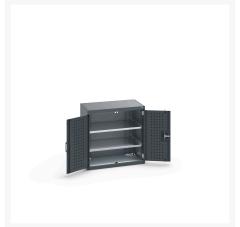

### **Short Description**

cubio cupboard with perfo doors & 2 shelves WxDxH: 800x525x800mm

### **Additional Information**

| Door type             | Perfo         |
|-----------------------|---------------|
| Door height 1         | 700 mm        |
| Shelf load capacity   | 100kg         |
| Width                 | 800           |
| Depth                 | 525           |
| Height                | 800           |
| Customs tariff number | 94032080      |
| Product material      | Sheet steel   |
| Product surface       | Powder coated |

## **Product Options**

| Colour: | Anthracite grey / Anthracite grey |
|---------|-----------------------------------|
|         | Light grey / Anthracite grey      |
|         | Light grey / Gentian blue         |
|         | Light grey / Light grey           |
|         | Light grey / Crimson red          |