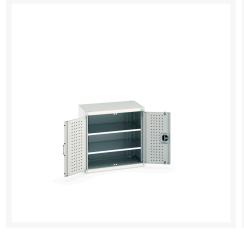

### **Short Description**

cubio cupboard with perfo doors & 2 shelves WxDxH: 800x525x800mm

### **Additional Information**

| Door type             | Perfo         |
|-----------------------|---------------|
| Door height 1         | 700 mm        |
| Shelf load capacity   | 100kg         |
| Width                 | 800           |
| Depth                 | 525           |
| Height                | 800           |
| Customs tariff number | 94032080      |
| Product material      | Sheet steel   |
| Product surface       | Powder coated |

## **Product Options**

| Colour: | Anthracite grey / Anthracite grey |
|---------|-----------------------------------|
|         | Light grey / Anthracite grey      |
|         | Light grey / Gentian blue         |
|         | Light grey / Light grey           |
|         | Light grey / Crimson red          |