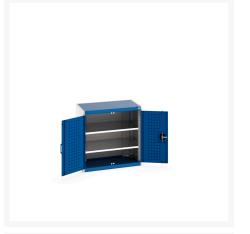

### **Short Description**

cubio cupboard with perfo doors & 2 shelves WxDxH: 800x525x800mm

### **Additional Information**

| Door type             | Perfo         |
|-----------------------|---------------|
| Door height 1         | 700 mm        |
| Shelf load capacity   | 100kg         |
| Width                 | 800           |
| Depth                 | 525           |
| Height                | 800           |
| Customs tariff number | 94032080      |
| Product material      | Sheet steel   |
| Product surface       | Powder coated |

## **Product Options**

| Colour: | Anthracite grey / Anthracite grey |
|---------|-----------------------------------|
|         | Light grey / Anthracite grey      |
|         | Light grey / Gentian blue         |
|         | Light grey / Light grey           |
|         | Light grey / Crimson red          |