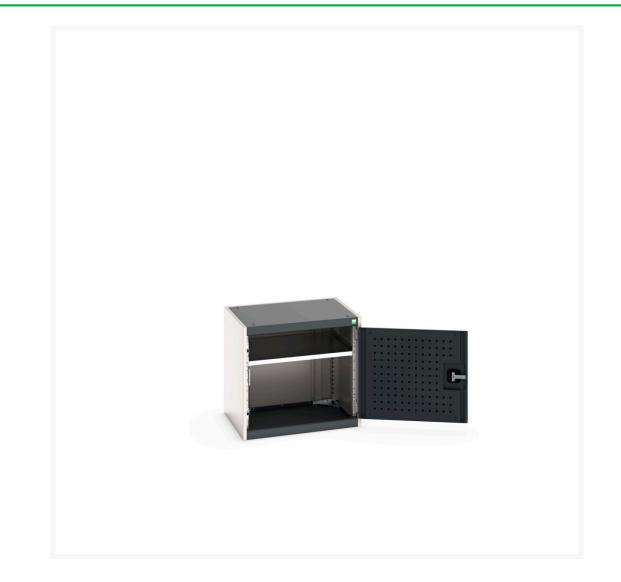

#### **Short Description**

cubio cupboard with perfo door WxDxH: 650x525x600mm

### **Additional Information**

| Door type             | Perfo         |
|-----------------------|---------------|
| Door height 1         | 500 mm        |
| Shelf load capacity   | 75kg          |
| Width                 | 650           |
| Depth                 | 525           |
| Height                | 600           |
| Customs tariff number | 94032080      |
| Product material      | Sheet steel   |
| Product surface       | Powder coated |