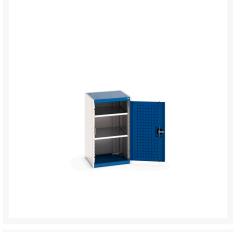

### **Short Description**

cubio cupboard with perfo doors & 2 shelves WxDxH: 525x525x900mm

### **Additional Information**

| Door type             | Perfo         |
|-----------------------|---------------|
| Shelf load capacity   | 100kg         |
| Width                 | 525           |
| Depth                 | 525           |
| Height                | 900           |
| Customs tariff number | 94032080      |
| Product material      | Sheet steel   |
| Product surface       | Powder coated |

## **Product Options**

| Colour: | Anthracite grey / Anthracite grey |
|---------|-----------------------------------|
|         | Light grey / Anthracite grey      |
|         | Light grey / Gentian blue         |
|         | Light grey / Light grey           |
|         | Light grey / Crimson red          |