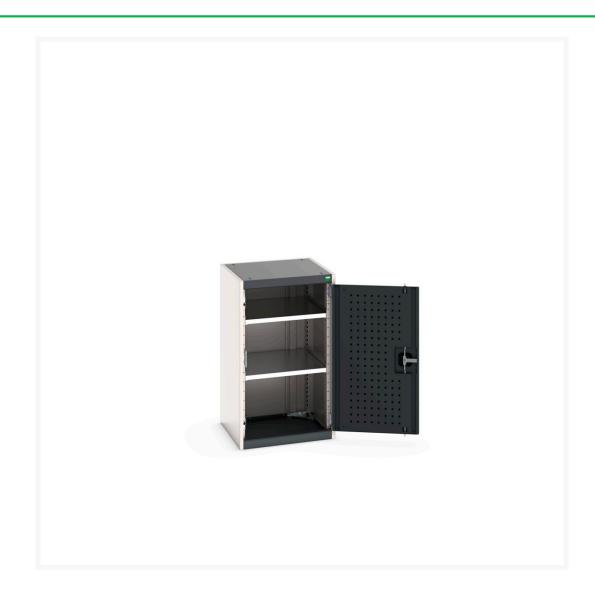

### **Short Description**

cubio cupboard with perfo doors & 2 shelves WxDxH: 525x525x900mm

### **Additional Information**

| Door type             | Perfo         |
|-----------------------|---------------|
| Shelf load capacity   | 100kg         |
| Width                 | 525           |
| Depth                 | 525           |
| Height                | 900           |
| Customs tariff number | 94032080      |
| Product material      | Sheet steel   |
| Product surface       | Powder coated |