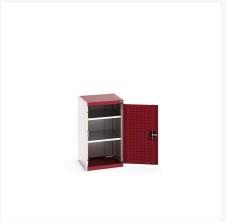

### **Short Description**

cubio cupboard with perfo doors & 2 shelves WxDxH: 525x525x900mm

### **Additional Information**

| Door type             | Perfo         |
|-----------------------|---------------|
| Shelf load capacity   | 100kg         |
| Width                 | 525           |
| Depth                 | 525           |
| Height                | 900           |
| Customs tariff number | 94032080      |
| Product material      | Sheet steel   |
| Product surface       | Powder coated |

## **Product Options**

| Colour: | Anthracite grey / Anthracite grey |
|---------|-----------------------------------|
|         | Light grey / Anthracite grey      |
|         | Light grey / Gentian blue         |
|         | Light grey / Light grey           |
|         | Light grey / Crimson red          |