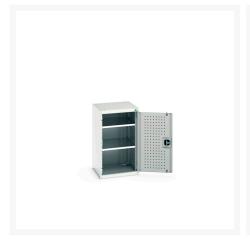

### **Short Description**

cubio cupboard with perfo doors & 2 shelves WxDxH: 525x525x900mm

### **Additional Information**

| Door type             | Perfo         |
|-----------------------|---------------|
| Shelf load capacity   | 100kg         |
| Width                 | 525           |
| Depth                 | 525           |
| Height                | 900           |
| Customs tariff number | 94032080      |
| Product material      | Sheet steel   |
| Product surface       | Powder coated |

## **Product Options**

| Colour: | Anthracite grey / Anthracite grey |
|---------|-----------------------------------|
|         | Light grey / Anthracite grey      |
|         | Light grey / Gentian blue         |
|         | Light grey / Light grey           |
|         | Light grey / Crimson red          |