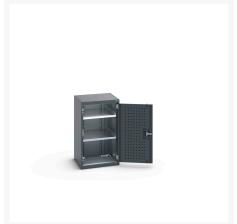

### **Short Description**

cubio cupboard with perfo doors & 2 shelves WxDxH: 525x525x900mm

### **Additional Information**

| Door type             | Perfo         |
|-----------------------|---------------|
| Shelf load capacity   | 100kg         |
| Width                 | 525           |
| Depth                 | 525           |
| Height                | 900           |
| Customs tariff number | 94032080      |
| Product material      | Sheet steel   |
| Product surface       | Powder coated |

## **Product Options**

| Colour: | Anthracite grey / Anthracite grey |
|---------|-----------------------------------|
|         | Light grey / Anthracite grey      |
|         | Light grey / Gentian blue         |
|         | Light grey / Light grey           |
|         | Light grey / Crimson red          |