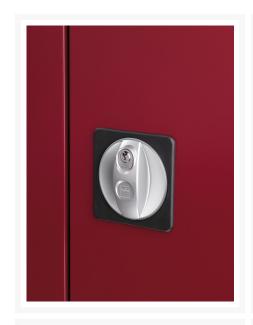

## **Product Options**

| Colour: | Anthracite grey / Anthracite grey |
|---------|-----------------------------------|
|         | Light grey / Anthracite grey      |
|         | Light grey / Gentian blue         |
|         | Light grey / Light grey           |
|         | Light grey / Crimson red          |