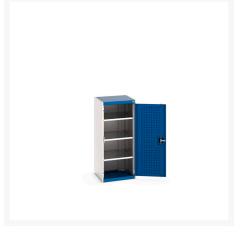

# 40010099. - cubio cupboard

### **Short Description**

cubio cupboard with perfo doors WxDxH: 525x525x1200mm

### **Additional Information**

| Door type             | Perfo         |
|-----------------------|---------------|
| Width                 | 525           |
| Depth                 | 525           |
| Height                | 1200          |
| Customs tariff number | 94032080      |
| Product material      | Sheet steel   |
| Product surface       | Powder coated |