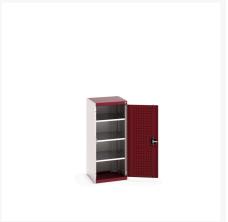

### **Short Description**

cubio cupboard with perfo doors WxDxH: 525x525x1200mm

### **Additional Information**

| Door type             | Perfo         |
|-----------------------|---------------|
| Width                 | 525           |
| Depth                 | 525           |
| Height                | 1200          |
| Customs tariff number | 94032080      |
| Product material      | Sheet steel   |
| Product surface       | Powder coated |

## **Product Options**

| Colour: | Anthracite grey / Anthracite grey |
|---------|-----------------------------------|
|         | Light grey / Anthracite grey      |
|         | Light grey / Gentian blue         |
|         | Light grey / Light grey           |
|         | Light grey / Crimson red          |