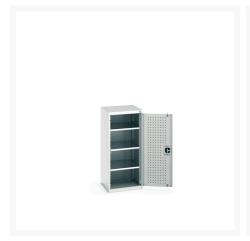

# 40010099. - cubio cupboard

### **Short Description**

cubio cupboard with perfo doors WxDxH: 525x525x1200mm

### **Additional Information**

| Door type             | Perfo         |
|-----------------------|---------------|
| Width                 | 525           |
| Depth                 | 525           |
| Height                | 1200          |
| Customs tariff number | 94032080      |
| Product material      | Sheet steel   |
| Product surface       | Powder coated |