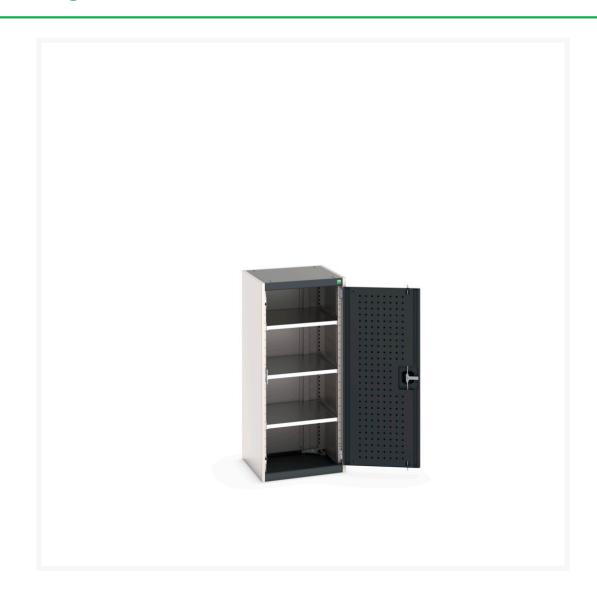

### **Short Description**

cubio cupboard with perfo doors WxDxH: 525x525x1200mm

### **Additional Information**

| Door type             | Perfo         |
|-----------------------|---------------|
| Width                 | 525           |
| Depth                 | 525           |
| Height                | 1200          |
| Customs tariff number | 94032080      |
| Product material      | Sheet steel   |
| Product surface       | Powder coated |