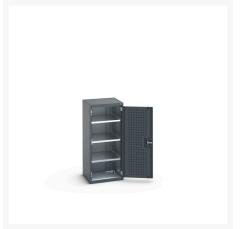

### **Short Description**

cubio cupboard with perfo doors WxDxH: 525x525x1200mm

### **Additional Information**

| Door type             | Perfo         |
|-----------------------|---------------|
| Width                 | 525           |
| Depth                 | 525           |
| Height                | 1200          |
| Customs tariff number | 94032080      |
| Product material      | Sheet steel   |
| Product surface       | Powder coated |

## **Product Options**

| Colour: | Anthracite grey / Anthracite grey |
|---------|-----------------------------------|
|         | Light grey / Anthracite grey      |
|         | Light grey / Gentian blue         |
|         | Light grey / Light grey           |
|         | Light grey / Crimson red          |