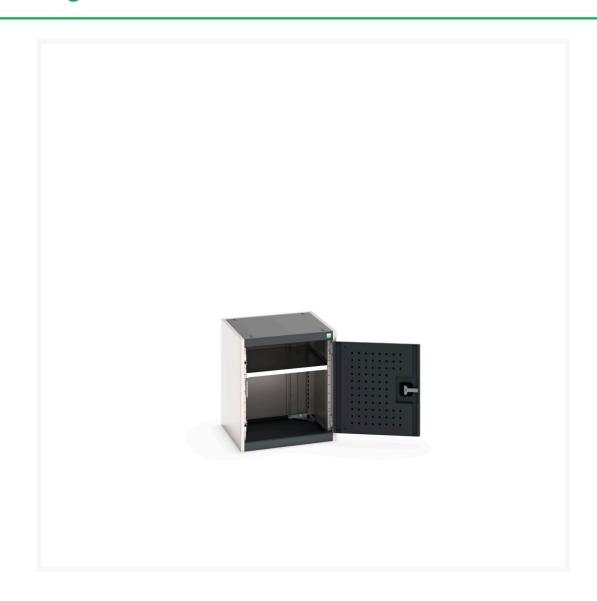

### **Short Description**

cubio cupboard with perfo doors WxDxH: 525x525x600mm

### **Additional Information**

| Door type             | Perfo         |
|-----------------------|---------------|
| Door height 1         | 500 mm        |
| Shelf load capacity   | 75kg          |
| Width                 | 525           |
| Depth                 | 525           |
| Height                | 600           |
| Customs tariff number | 94032080      |
| Product material      | Sheet steel   |
| Product surface       | Powder coated |