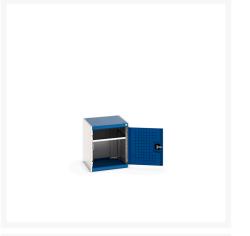

### **Short Description**

cubio cupboard with perfo doors WxDxH: 525x525x600mm

### **Additional Information**

| Door type             | Perfo         |
|-----------------------|---------------|
| Door height 1         | 500 mm        |
| Shelf load capacity   | 75kg          |
| Width                 | 525           |
| Depth                 | 525           |
| Height                | 600           |
| Customs tariff number | 94032080      |
| Product material      | Sheet steel   |
| Product surface       | Powder coated |

## **Product Options**

| Colour: | Anthracite grey / Anthracite grey |
|---------|-----------------------------------|
|         | Light grey / Anthracite grey      |
|         | Light grey / Gentian blue         |
|         | Light grey / Light grey           |
|         | Light grey / Crimson red          |