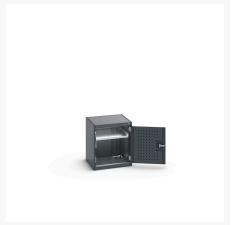

### **Short Description**

cubio cupboard with perfo doors WxDxH: 525x525x600mm

### **Additional Information**

| Door type             | Perfo         |
|-----------------------|---------------|
| Door height 1         | 500 mm        |
| Shelf load capacity   | 75kg          |
| Width                 | 525           |
| Depth                 | 525           |
| Height                | 600           |
| Customs tariff number | 94032080      |
| Product material      | Sheet steel   |
| Product surface       | Powder coated |

## **Product Options**

| Colour: | Anthracite grey / Anthracite grey |
|---------|-----------------------------------|
|         | Light grey / Anthracite grey      |
|         | Light grey / Gentian blue         |
|         | Light grey / Light grey           |
|         | Light grey / Crimson red          |