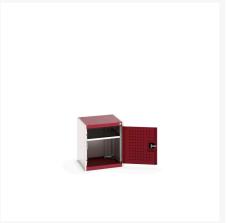

### **Short Description**

cubio cupboard with perfo doors WxDxH: 525x525x600mm

### **Additional Information**

| Door type             | Perfo         |
|-----------------------|---------------|
| Door height 1         | 500 mm        |
| Shelf load capacity   | 75kg          |
| Width                 | 525           |
| Depth                 | 525           |
| Height                | 600           |
| Customs tariff number | 94032080      |
| Product material      | Sheet steel   |
| Product surface       | Powder coated |

## **Product Options**

| Colour: | Anthracite grey / Anthracite grey |
|---------|-----------------------------------|
|         | Light grey / Anthracite grey      |
|         | Light grey / Gentian blue         |
|         | Light grey / Light grey           |
|         | Light grey / Crimson red          |