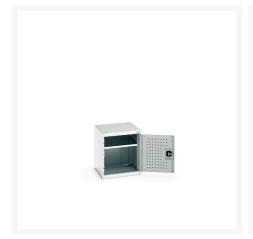

### **Short Description**

cubio cupboard with perfo doors WxDxH: 525x525x600mm

### **Additional Information**

| Door type             | Perfo         |
|-----------------------|---------------|
| Door height 1         | 500 mm        |
| Shelf load capacity   | 75kg          |
| Width                 | 525           |
| Depth                 | 525           |
| Height                | 600           |
| Customs tariff number | 94032080      |
| Product material      | Sheet steel   |
| Product surface       | Powder coated |

## **Product Options**

| Colour: | Anthracite grey / Anthracite grey |
|---------|-----------------------------------|
|         | Light grey / Anthracite grey      |
|         | Light grey / Gentian blue         |
|         | Light grey / Light grey           |
|         | Light grey / Crimson red          |