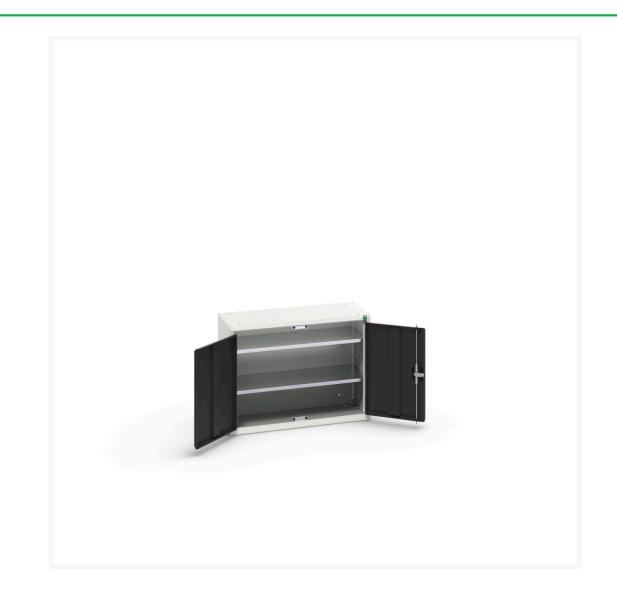

#### **Short Description**

verso economy cupboard with 2 shelves WxDxH: 800x350x600mm

### **Additional Information**

| Door type             | Plain         |
|-----------------------|---------------|
| Door height 1         | 525 mm        |
| Shelf load capacity   | 35kg          |
| Width                 | 800           |
| Depth                 | 350           |
| Height                | 600           |
| Customs tariff number | 94032080      |
| Product material      | Sheet steel   |
| Product surface       | Powder coated |
|                       |               |