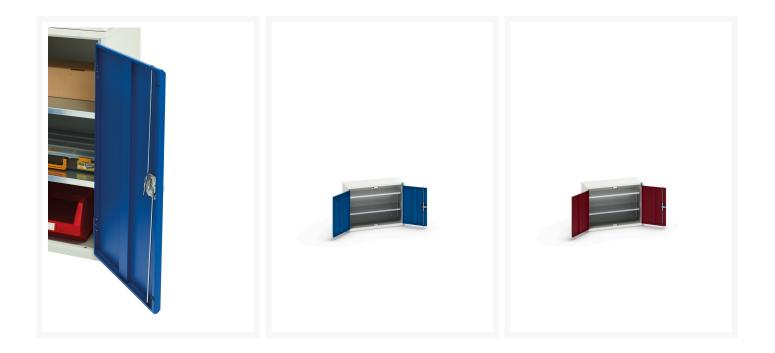

## **Product Options**

| Colour: | Light grey / Anthracite grey |
|---------|------------------------------|
|         | Light grey / Gentian blue    |
|         | Light grey / Light grey      |
|         | Light grey / Crimson red     |