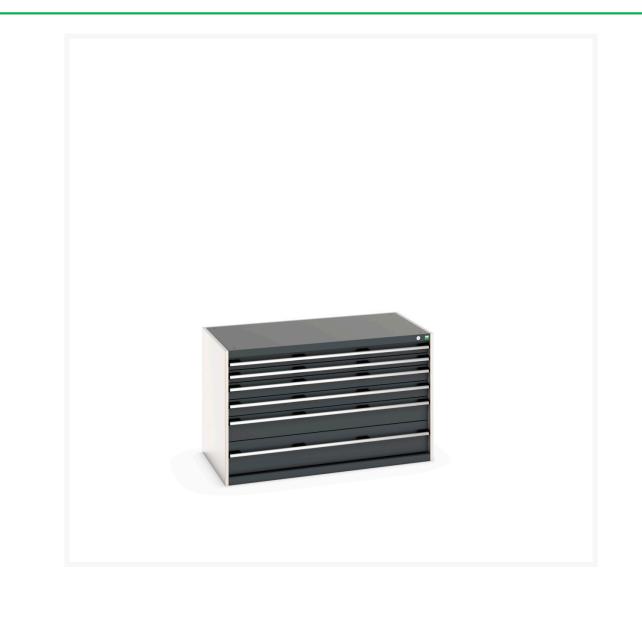

#### **Short Description**

cubio drawer cabinet with 6 drawers WxDxH: 1300x750x800mm

### **Additional Information**

| Drawer load capacity         | 75 kg                  |
|------------------------------|------------------------|
| Drawer height 1              | 75mm                   |
| Drawer 1 Internal Dimensions | 1175mm x 625mm x 55mm  |
| Drawer height 2              | 75mm                   |
| Drawer 2 Internal Dimensions | 1175mm x 625mm x 55mm  |
| Drawer height 3              | 100mm                  |
| Drawer 3 Internal Dimensions | 1175mm x 625mm x 80mm  |
| Drawer height 4              | 100mm                  |
| Drawer 4 Internal Dimensions | 1175mm x 625mm x 80mm  |
| Drawer height 5              | 150mm                  |
| Drawer 5 Internal Dimensions | 1175mm x 625mm x 130mm |
| Drawer height 6              | 200mm                  |
| Drawer 6 Internal Dimensions | 1175mm x 625mm x 180mm |
| Width                        | 1300                   |
| Depth                        | 750                    |
| Height                       | 800                    |
| Customs tariff number        | 94032080               |
| Product material             | Sheet steel            |
| Product surface              | Powder coated          |
|                              |                        |