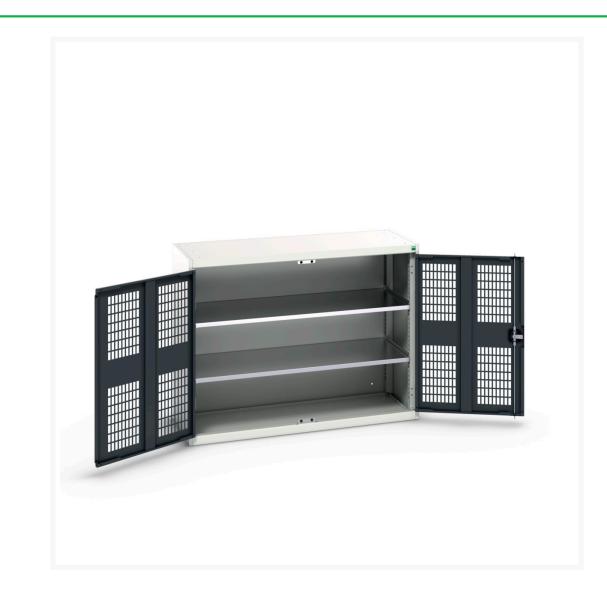

# 16926782. - verso ventilated door cupboard

#### **Short Description**

verso ventilated door cupboard with 2 shelves WxDxH: 1300x550x1000mm

### **Additional Information**

| Door type             | Ventilated    |
|-----------------------|---------------|
| Door height 1         | 925 mm        |
| Shelf load capacity   | 75kg          |
| Width                 | 1300          |
| Depth                 | 550           |
| Height                | 1000          |
| Customs tariff number | 94032080      |
| Product material      | Sheet steel   |
| Product surface       | Powder coated |