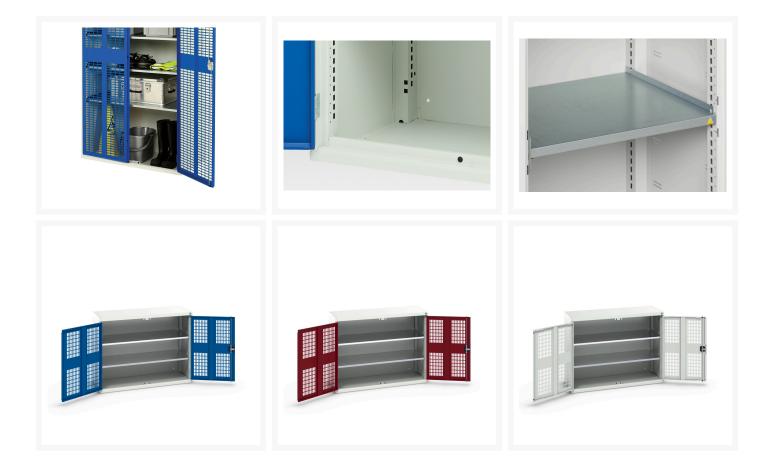

#### **Product Images**

## **Product Options**

| Colour: | Light grey / Anthracite grey |
|---------|------------------------------|
|         | Light grey / Gentian blue    |
|         | Light grey / Light grey      |
|         | Light grey / Crimson red     |