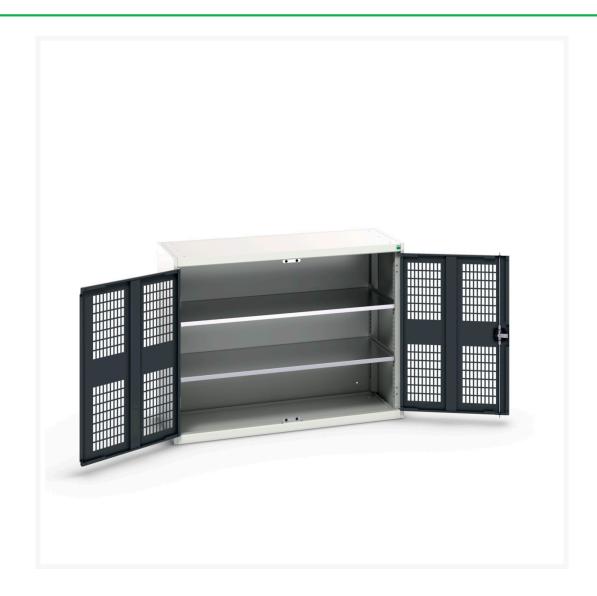

#### **Short Description**

verso ventilated door cupboard with 2 shelves WxDxH: 1300x550x1000mm

### **Additional Information**

| Door type             | Ventilated    |
|-----------------------|---------------|
| Door height 1         | 925 mm        |
| Shelf load capacity   | 75kg          |
| Width                 | 1300          |
| Depth                 | 550           |
| Height                | 1000          |
| Customs tariff number | 94032080      |
| Product material      | Sheet steel   |
| Product surface       | Powder coated |