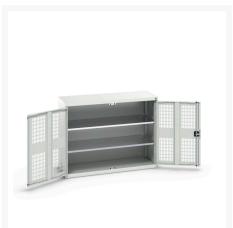

#### **Short Description**

verso ventilated door cupboard with 2 shelves WxDxH: 1300x550x1000mm

### **Additional Information**

| Door type             | Ventilated    |
|-----------------------|---------------|
| Door height 1         | 925 mm        |
| Shelf load capacity   | 75kg          |
| Width                 | 1300          |
| Depth                 | 550           |
| Height                | 1000          |
| Customs tariff number | 94032080      |
| Product material      | Sheet steel   |
| Product surface       | Powder coated |

## **Product Options**

| Colour: | Light grey / Anthracite grey |
|---------|------------------------------|
|         | Light grey / Gentian blue    |
|         | Light grey / Light grey      |
|         | Light grey / Crimson red     |