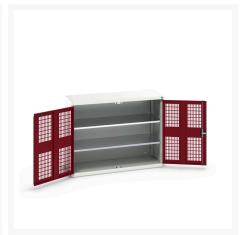

#### **Short Description**

verso ventilated door cupboard with 2 shelves WxDxH: 1300x550x1000mm

### **Additional Information**

| Door type             | Ventilated    |
|-----------------------|---------------|
| Door height 1         | 925 mm        |
| Shelf load capacity   | 75kg          |
| Width                 | 1300          |
| Depth                 | 550           |
| Height                | 1000          |
| Customs tariff number | 94032080      |
| Product material      | Sheet steel   |
| Product surface       | Powder coated |

## **Product Options**

| Colour: | Light grey / Anthracite grey |
|---------|------------------------------|
|         | Light grey / Gentian blue    |
|         | Light grey / Light grey      |
|         | Light grey / Crimson red     |