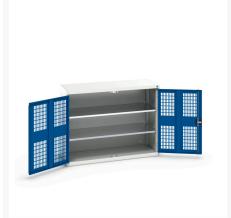

#### **Short Description**

verso ventilated door cupboard with 2 shelves WxDxH: 1300x550x1000mm

### **Additional Information**

| Door type             | Ventilated    |
|-----------------------|---------------|
| Door height 1         | 925 mm        |
| Shelf load capacity   | 75kg          |
| Width                 | 1300          |
| Depth                 | 550           |
| Height                | 1000          |
| Customs tariff number | 94032080      |
| Product material      | Sheet steel   |
| Product surface       | Powder coated |

## **Product Options**

| Colour: | Light grey / Anthracite grey |
|---------|------------------------------|
|         | Light grey / Gentian blue    |
|         | Light grey / Light grey      |
|         | Light grey / Crimson red     |