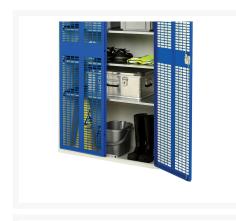

#### **Short Description**

verso ventilated door cupboard with 2 shelves WxDxH: 1300x550x1000mm

## **Product Options**

| Colour: | Light grey / Anthracite grey |
|---------|------------------------------|
|         | Light grey / Gentian blue    |
|         | Light grey / Light grey      |
|         | Light grey / Crimson red     |