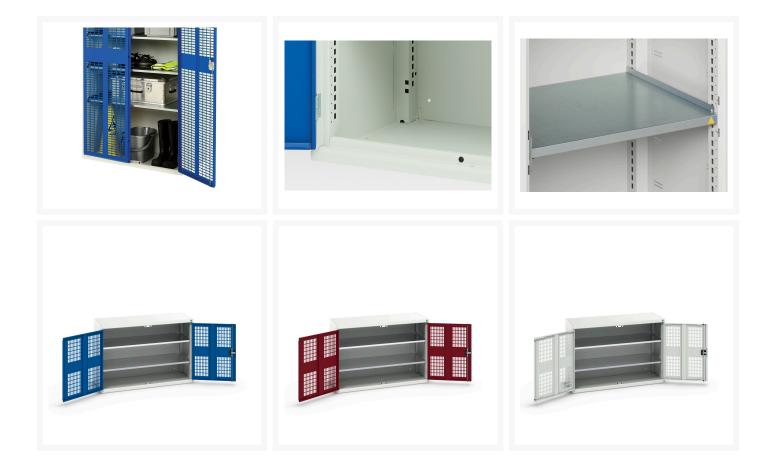

#### **Product Images**

## **Product Options**

| Colour: | Light grey / Anthracite grey |
|---------|------------------------------|
|         | Light grey / Gentian blue    |
|         | Light grey / Light grey      |
|         | Light grey / Crimson red     |