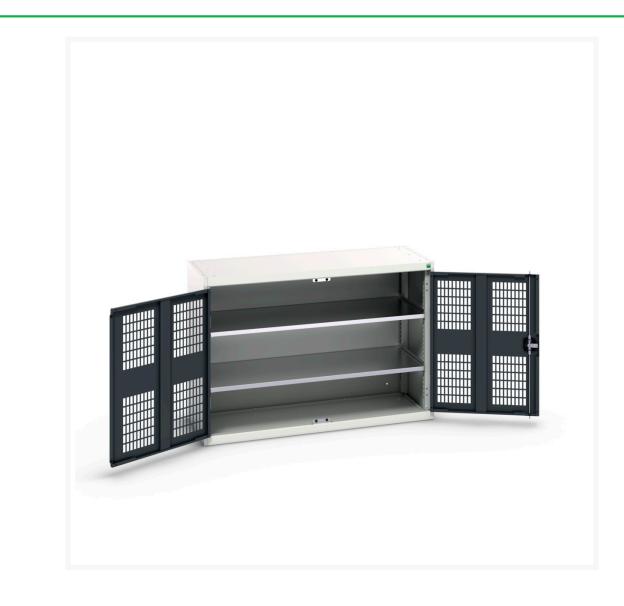

# 16926781. - verso ventilated door cupboard

#### **Short Description**

verso ventilated door cupboard with 2 shelves WxDxH: 1300x550x900mm

### **Additional Information**

| Door type             | Ventilated    |
|-----------------------|---------------|
| Door height 1         | 825 mm        |
| Shelf load capacity   | 75kg          |
| Width                 | 1300          |
| Depth                 | 550           |
| Height                | 900           |
| Customs tariff number | 94032080      |
| Product material      | Sheet steel   |
| Product surface       | Powder coated |