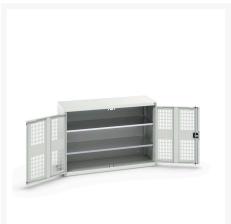

#### **Short Description**

verso ventilated door cupboard with 2 shelves WxDxH: 1300x550x900mm

### **Additional Information**

| Door type             | Ventilated    |
|-----------------------|---------------|
| Door height 1         | 825 mm        |
| Shelf load capacity   | 75kg          |
| Width                 | 1300          |
| Depth                 | 550           |
| Height                | 900           |
| Customs tariff number | 94032080      |
| Product material      | Sheet steel   |
| Product surface       | Powder coated |

## **Product Options**

| Colour: | Light grey / Anthracite grey |
|---------|------------------------------|
|         | Light grey / Gentian blue    |
|         | Light grey / Light grey      |
|         | Light grey / Crimson red     |