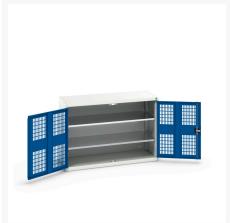

#### **Short Description**

verso ventilated door cupboard with 2 shelves WxDxH: 1300x550x900mm

### **Additional Information**

| Door type             | Ventilated    |
|-----------------------|---------------|
| Door height 1         | 825 mm        |
| Shelf load capacity   | 75kg          |
| Width                 | 1300          |
| Depth                 | 550           |
| Height                | 900           |
| Customs tariff number | 94032080      |
| Product material      | Sheet steel   |
| Product surface       | Powder coated |

## **Product Options**

| Colour: | Light grey / Anthracite grey |
|---------|------------------------------|
|         | Light grey / Gentian blue    |
|         | Light grey / Light grey      |
|         | Light grey / Crimson red     |