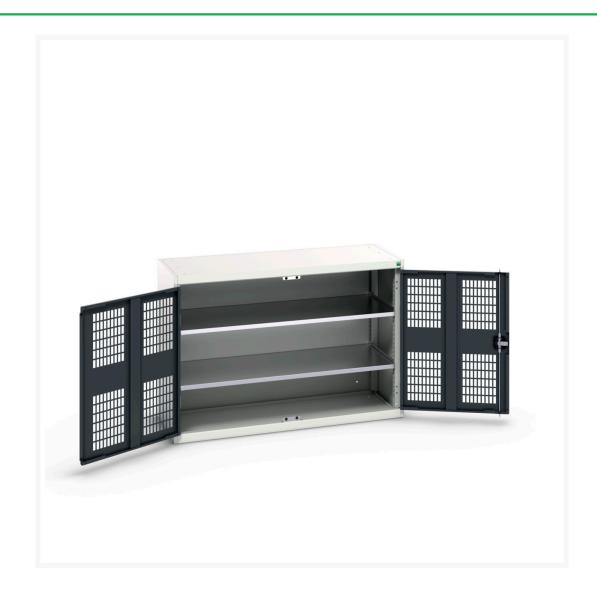

# 16926781. - verso ventilated door cupboard

#### **Short Description**

verso ventilated door cupboard with 2 shelves WxDxH: 1300x550x900mm

### **Additional Information**

| Door type             | Ventilated    |
|-----------------------|---------------|
| Door height 1         | 825 mm        |
| Shelf load capacity   | 75kg          |
| Width                 | 1300          |
| Depth                 | 550           |
| Height                | 900           |
| Customs tariff number | 94032080      |
| Product material      | Sheet steel   |
| Product surface       | Powder coated |