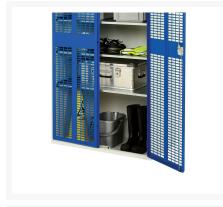

# 16926781. - verso ventilated door cupboard

#### **Short Description**

verso ventilated door cupboard with 2 shelves WxDxH: 1300x550x900mm

### **Additional Information**

| Door type             | Ventilated    |
|-----------------------|---------------|
| Door height 1         | 825 mm        |
| Shelf load capacity   | 75kg          |
| Width                 | 1300          |
| Depth                 | 550           |
| Height                | 900           |
| Customs tariff number | 94032080      |
| Product material      | Sheet steel   |
| Product surface       | Powder coated |