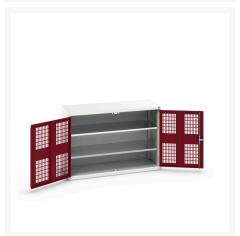

#### **Short Description**

verso ventilated door cupboard with 2 shelves WxDxH: 1300x550x900mm

### **Additional Information**

| Door type             | Ventilated    |
|-----------------------|---------------|
| Door height 1         | 825 mm        |
| Shelf load capacity   | 75kg          |
| Width                 | 1300          |
| Depth                 | 550           |
| Height                | 900           |
| Customs tariff number | 94032080      |
| Product material      | Sheet steel   |
| Product surface       | Powder coated |

## **Product Options**

| Colour: | Light grey / Anthracite grey |
|---------|------------------------------|
|         | Light grey / Gentian blue    |
|         | Light grey / Light grey      |
|         | Light grey / Crimson red     |