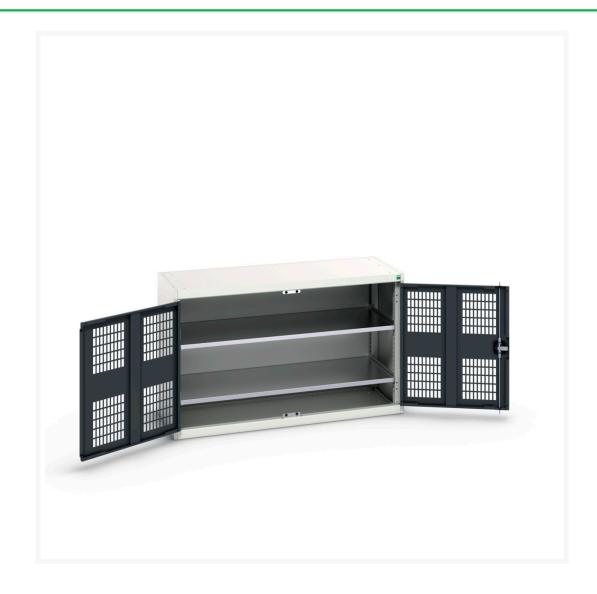

#### **Short Description**

verso ventilated door cupboard with 2 shelves WxDxH: 1300x550x800mm

### **Additional Information**

| Door type             | Ventilated    |
|-----------------------|---------------|
| Door height 1         | 725 mm        |
| Shelf load capacity   | 75kg          |
| Width                 | 1300          |
| Depth                 | 550           |
| Height                | 800           |
| Customs tariff number | 94032080      |
| Product material      | Sheet steel   |
| Product surface       | Powder coated |