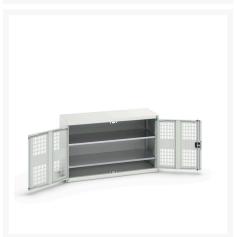

#### **Short Description**

verso ventilated door cupboard with 2 shelves WxDxH: 1300x550x800mm

### **Additional Information**

| Door type             | Ventilated    |
|-----------------------|---------------|
| Door height 1         | 725 mm        |
| Shelf load capacity   | 75kg          |
| Width                 | 1300          |
| Depth                 | 550           |
| Height                | 800           |
| Customs tariff number | 94032080      |
| Product material      | Sheet steel   |
| Product surface       | Powder coated |

## **Product Options**

| Colour: | Light grey / Anthracite grey |
|---------|------------------------------|
|         | Light grey / Gentian blue    |
|         | Light grey / Light grey      |
|         | Light grey / Crimson red     |