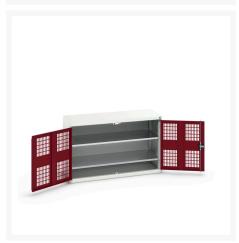

#### **Short Description**

verso ventilated door cupboard with 2 shelves WxDxH: 1300x550x800mm

### **Additional Information**

| Door type             | Ventilated    |
|-----------------------|---------------|
| Door height 1         | 725 mm        |
| Shelf load capacity   | 75kg          |
| Width                 | 1300          |
| Depth                 | 550           |
| Height                | 800           |
| Customs tariff number | 94032080      |
| Product material      | Sheet steel   |
| Product surface       | Powder coated |

## **Product Options**

| Colour: | Light grey / Anthracite grey |
|---------|------------------------------|
|         | Light grey / Gentian blue    |
|         | Light grey / Light grey      |
|         | Light grey / Crimson red     |