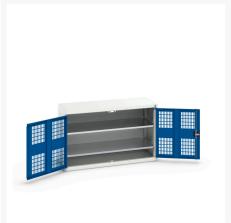

#### **Short Description**

verso ventilated door cupboard with 2 shelves WxDxH: 1300x550x800mm

### **Additional Information**

| Door type             | Ventilated    |
|-----------------------|---------------|
| Door height 1         | 725 mm        |
| Shelf load capacity   | 75kg          |
| Width                 | 1300          |
| Depth                 | 550           |
| Height                | 800           |
| Customs tariff number | 94032080      |
| Product material      | Sheet steel   |
| Product surface       | Powder coated |

## **Product Options**

| Colour: | Light grey / Anthracite grey |
|---------|------------------------------|
|         | Light grey / Gentian blue    |
|         | Light grey / Light grey      |
|         | Light grey / Crimson red     |