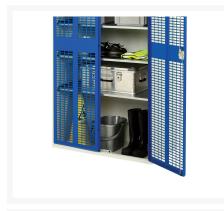

#### **Short Description**

verso ventilated door cupboard with 2 shelves WxDxH: 1300x550x800mm

### **Additional Information**

| Door type             | Ventilated    |
|-----------------------|---------------|
| Door height 1         | 725 mm        |
| Shelf load capacity   | 75kg          |
| Width                 | 1300          |
| Depth                 | 550           |
| Height                | 800           |
| Customs tariff number | 94032080      |
| Product material      | Sheet steel   |
| Product surface       | Powder coated |