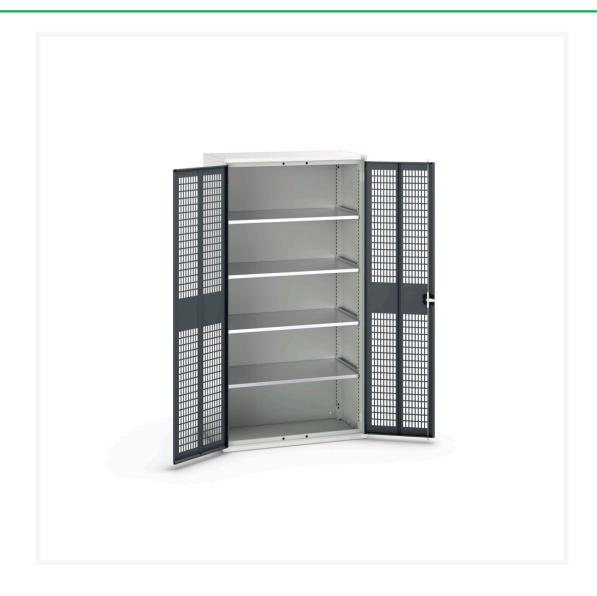

#### **Short Description**

verso ventilated door cupboard with 4 shelves WxDxH: 1050x550x2000mm

### **Additional Information**

| Door type             | Ventilated    |
|-----------------------|---------------|
| Door height 1         | 1925 mm       |
| Shelf load capacity   | 75kg          |
| Width                 | 1050          |
| Depth                 | 550           |
| Height                | 2000          |
| Customs tariff number | 94032080      |
| Product material      | Sheet steel   |
| Product surface       | Powder coated |