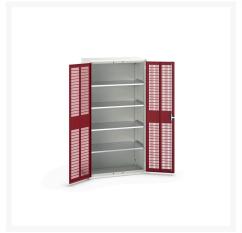

#### **Short Description**

verso ventilated door cupboard with 4 shelves WxDxH: 1050x550x2000mm

### **Additional Information**

| Door type             | Ventilated    |
|-----------------------|---------------|
| Door height 1         | 1925 mm       |
| Shelf load capacity   | 75kg          |
| Width                 | 1050          |
| Depth                 | 550           |
| Height                | 2000          |
| Customs tariff number | 94032080      |
| Product material      | Sheet steel   |
| Product surface       | Powder coated |

## **Product Options**

| Colour: | Light grey / Anthracite grey |
|---------|------------------------------|
|         | Light grey / Gentian blue    |
|         | Light grey / Light grey      |
|         | Light grey / Crimson red     |