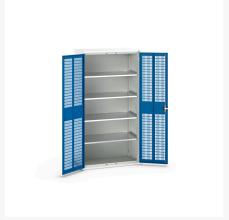

#### **Short Description**

verso ventilated door cupboard with 4 shelves WxDxH: 1050x550x2000mm

### **Additional Information**

| Door type             | Ventilated    |
|-----------------------|---------------|
| Door height 1         | 1925 mm       |
| Shelf load capacity   | 75kg          |
| Width                 | 1050          |
| Depth                 | 550           |
| Height                | 2000          |
| Customs tariff number | 94032080      |
| Product material      | Sheet steel   |
| Product surface       | Powder coated |

## **Product Options**

| Colour: | Light grey / Anthracite grey |
|---------|------------------------------|
|         | Light grey / Gentian blue    |
|         | Light grey / Light grey      |
|         | Light grey / Crimson red     |