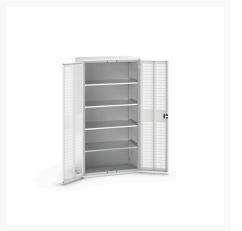

#### **Short Description**

verso ventilated door cupboard with 4 shelves WxDxH: 1050x550x2000mm

### **Additional Information**

| Door type             | Ventilated    |
|-----------------------|---------------|
| Door height 1         | 1925 mm       |
| Shelf load capacity   | 75kg          |
| Width                 | 1050          |
| Depth                 | 550           |
| Height                | 2000          |
| Customs tariff number | 94032080      |
| Product material      | Sheet steel   |
| Product surface       | Powder coated |

## **Product Options**

| Colour: | Light grey / Anthracite grey |
|---------|------------------------------|
|         | Light grey / Gentian blue    |
|         | Light grey / Light grey      |
|         | Light grey / Crimson red     |