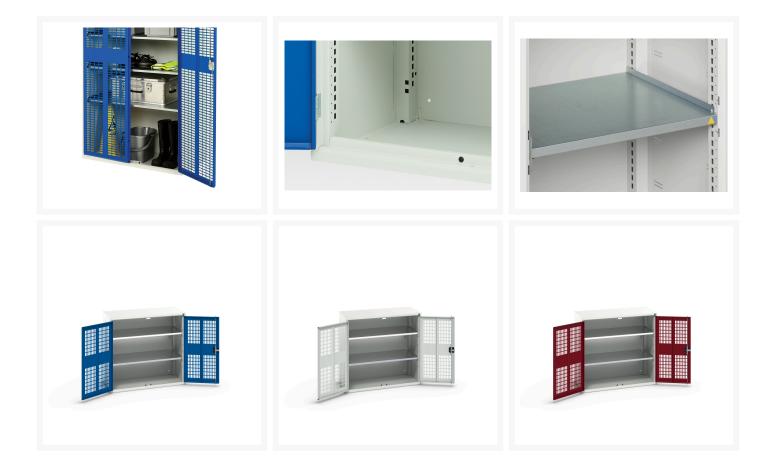

#### **Product Images**

## **Product Options**

| Colour: | Light grey / Anthracite grey |
|---------|------------------------------|
|         | Light grey / Gentian blue    |
|         | Light grey / Light grey      |
|         | Light grey / Crimson red     |