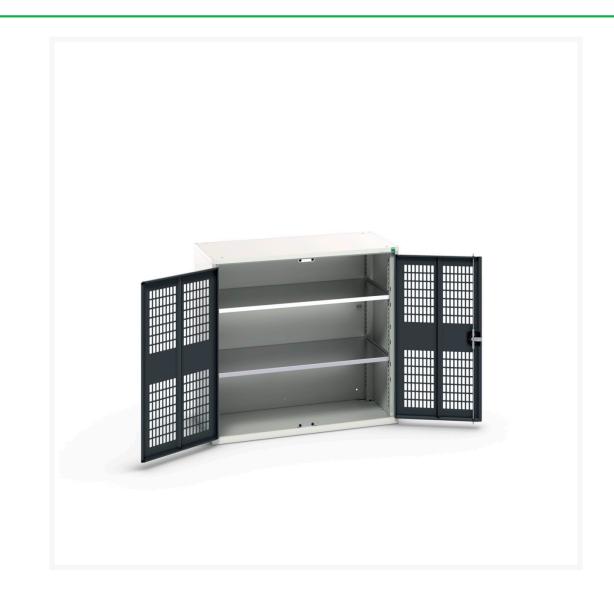

# 16926762. - verso ventilated door cupboard

#### **Short Description**

verso ventilated door cupboard with 2 shelves WxDxH: 1050x550x1000mm

### **Additional Information**

| Door type             | Ventilated    |
|-----------------------|---------------|
| Door height 1         | 925 mm        |
| Shelf load capacity   | 75kg          |
| Width                 | 1050          |
| Depth                 | 550           |
| Height                | 1000          |
| Customs tariff number | 94032080      |
| Product material      | Sheet steel   |
| Product surface       | Powder coated |