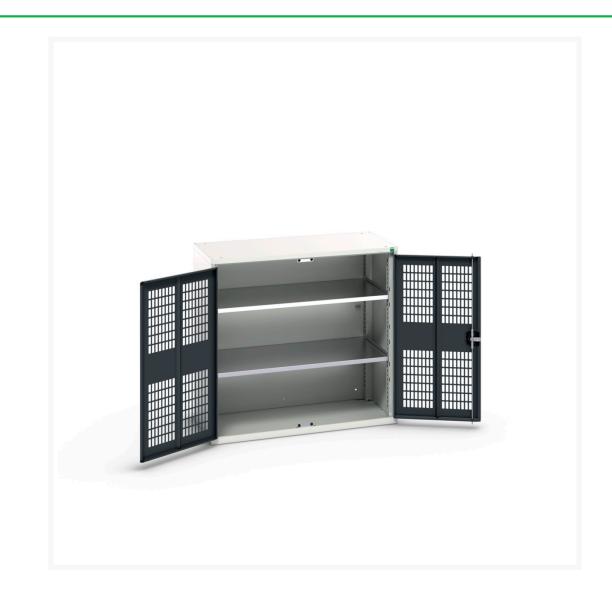

# 16926762. - verso ventilated door cupboard

#### **Short Description**

verso ventilated door cupboard with 2 shelves WxDxH: 1050x550x1000mm

### **Additional Information**

| Door type             | Ventilated    |
|-----------------------|---------------|
| Door height 1         | 925 mm        |
| Shelf load capacity   | 75kg          |
| Width                 | 1050          |
| Depth                 | 550           |
| Height                | 1000          |
| Customs tariff number | 94032080      |
| Product material      | Sheet steel   |
| Product surface       | Powder coated |