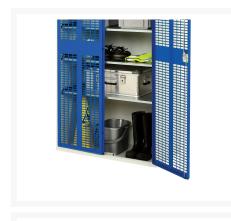

# 16926752. - verso ventilated door cupboard

#### **Short Description**

verso ventilated door cupboard with 2 shelves WxDxH: 1050x350x1000mm

## **Product Options**

| Colour: | Light grey / Anthracite grey |
|---------|------------------------------|
|         | Light grey / Gentian blue    |
|         | Light grey / Light grey      |
|         | Light grey / Crimson red     |