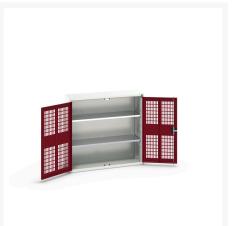

#### **Short Description**

verso ventilated door cupboard with 2 shelves WxDxH: 1050x350x1000mm

### **Additional Information**

| Door type             | Ventilated    |
|-----------------------|---------------|
| Door height 1         | 925 mm        |
| Shelf load capacity   | 75kg          |
| Width                 | 1050          |
| Depth                 | 350           |
| Height                | 1000          |
| Customs tariff number | 94032080      |
| Product material      | Sheet steel   |
| Product surface       | Powder coated |

## **Product Options**

| Colour: | Light grey / Anthracite grey |
|---------|------------------------------|
|         | Light grey / Gentian blue    |
|         | Light grey / Light grey      |
|         | Light grey / Crimson red     |