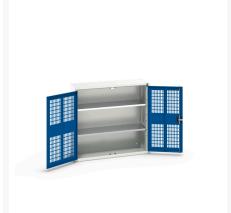

#### **Short Description**

verso ventilated door cupboard with 2 shelves WxDxH: 1050x350x1000mm

### **Additional Information**

| Door type             | Ventilated    |
|-----------------------|---------------|
| Door height 1         | 925 mm        |
| Shelf load capacity   | 75kg          |
| Width                 | 1050          |
| Depth                 | 350           |
| Height                | 1000          |
| Customs tariff number | 94032080      |
| Product material      | Sheet steel   |
| Product surface       | Powder coated |

## **Product Options**

| Colour: | Light grey / Anthracite grey |
|---------|------------------------------|
|         | Light grey / Gentian blue    |
|         | Light grey / Light grey      |
|         | Light grey / Crimson red     |