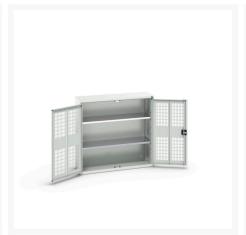

#### **Short Description**

verso ventilated door cupboard with 2 shelves WxDxH: 1050x350x1000mm

### **Additional Information**

| Door type             | Ventilated    |
|-----------------------|---------------|
| Door height 1         | 925 mm        |
| Shelf load capacity   | 75kg          |
| Width                 | 1050          |
| Depth                 | 350           |
| Height                | 1000          |
| Customs tariff number | 94032080      |
| Product material      | Sheet steel   |
| Product surface       | Powder coated |

## **Product Options**

| Colour: | Light grey / Anthracite grey |
|---------|------------------------------|
|         | Light grey / Gentian blue    |
|         | Light grey / Light grey      |
|         | Light grey / Crimson red     |