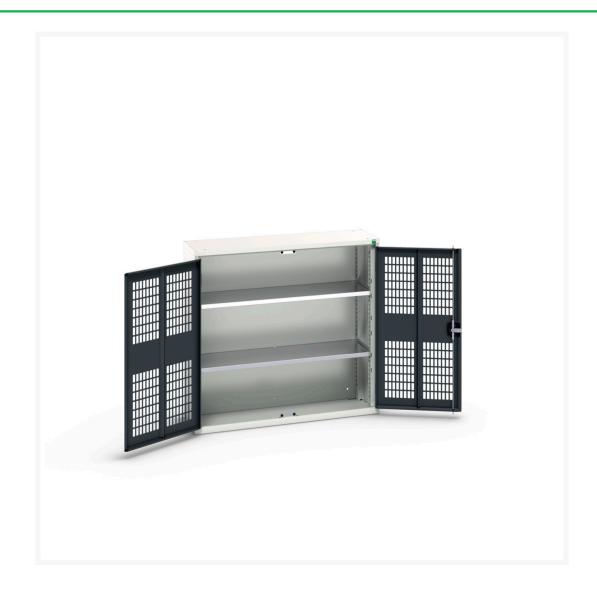

# 16926752. - verso ventilated door cupboard

#### **Short Description**

verso ventilated door cupboard with 2 shelves WxDxH: 1050x350x1000mm

### **Additional Information**

| Door type             | Ventilated    |
|-----------------------|---------------|
| Door height 1         | 925 mm        |
| Shelf load capacity   | 75kg          |
| Width                 | 1050          |
| Depth                 | 350           |
| Height                | 1000          |
| Customs tariff number | 94032080      |
| Product material      | Sheet steel   |
| Product surface       | Powder coated |