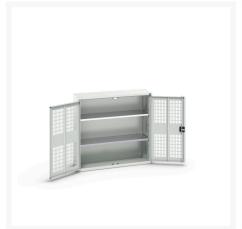

#### **Short Description**

verso ventilated door cupboard with 2 shelves WxDxH: 1050x350x1000mm

### **Additional Information**

| Door type             | Ventilated    |
|-----------------------|---------------|
| Door height 1         | 925 mm        |
| Shelf load capacity   | 75kg          |
| Width                 | 1050          |
| Depth                 | 350           |
| Height                | 1000          |
| Customs tariff number | 94032080      |
| Product material      | Sheet steel   |
| Product surface       | Powder coated |

## **Product Options**

| Colour: | Light grey / Anthracite grey |
|---------|------------------------------|
|         | Light grey / Gentian blue    |
|         | Light grey / Light grey      |
|         | Light grey / Crimson red     |