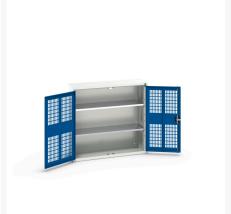

#### **Short Description**

verso ventilated door cupboard with 2 shelves WxDxH: 1050x350x1000mm

### **Additional Information**

| Door type             | Ventilated    |
|-----------------------|---------------|
| Door height 1         | 925 mm        |
| Shelf load capacity   | 75kg          |
| Width                 | 1050          |
| Depth                 | 350           |
| Height                | 1000          |
| Customs tariff number | 94032080      |
| Product material      | Sheet steel   |
| Product surface       | Powder coated |

## **Product Options**

| Colour: | Light grey / Anthracite grey |
|---------|------------------------------|
|         | Light grey / Gentian blue    |
|         | Light grey / Light grey      |
|         | Light grey / Crimson red     |