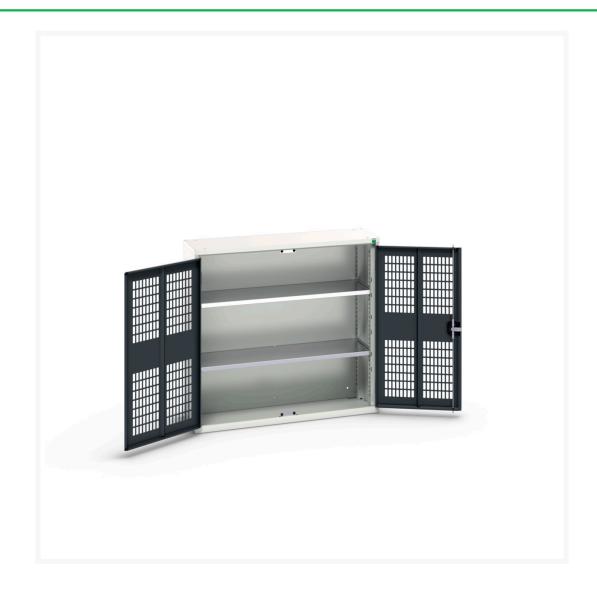

#### **Short Description**

verso ventilated door cupboard with 2 shelves WxDxH: 1050x350x1000mm

### **Additional Information**

| Door type             | Ventilated    |
|-----------------------|---------------|
| Door height 1         | 925 mm        |
| Shelf load capacity   | 75kg          |
| Width                 | 1050          |
| Depth                 | 350           |
| Height                | 1000          |
| Customs tariff number | 94032080      |
| Product material      | Sheet steel   |
| Product surface       | Powder coated |