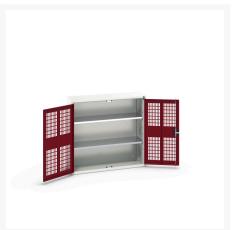

#### **Short Description**

verso ventilated door cupboard with 2 shelves WxDxH: 1050x350x1000mm

### **Additional Information**

| Door type             | Ventilated    |
|-----------------------|---------------|
| Door height 1         | 925 mm        |
| Shelf load capacity   | 75kg          |
| Width                 | 1050          |
| Depth                 | 350           |
| Height                | 1000          |
| Customs tariff number | 94032080      |
| Product material      | Sheet steel   |
| Product surface       | Powder coated |

## **Product Options**

| Colour: | Light grey / Anthracite grey |
|---------|------------------------------|
|         | Light grey / Gentian blue    |
|         | Light grey / Light grey      |
|         | Light grey / Crimson red     |