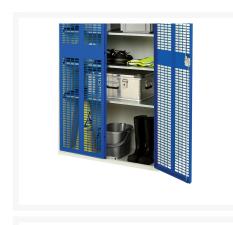

#### **Short Description**

verso ventilated door cupboard with 2 shelves WxDxH: 1050x350x1000mm

## **Product Options**

| Colour: | Light grey / Anthracite grey |
|---------|------------------------------|
|         | Light grey / Gentian blue    |
|         | Light grey / Light grey      |
|         | Light grey / Crimson red     |