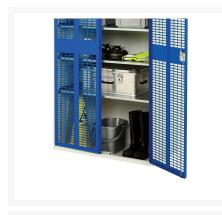

# 16926751. - verso ventilated door cupboard

#### **Short Description**

verso ventilated door cupboard with 2 shelves WxDxH: 1050x350x900mm

## **Product Options**

| Colour: | Light grey / Anthracite grey |
|---------|------------------------------|
|         | Light grey / Gentian blue    |
|         | Light grey / Light grey      |
|         | Light grey / Crimson red     |