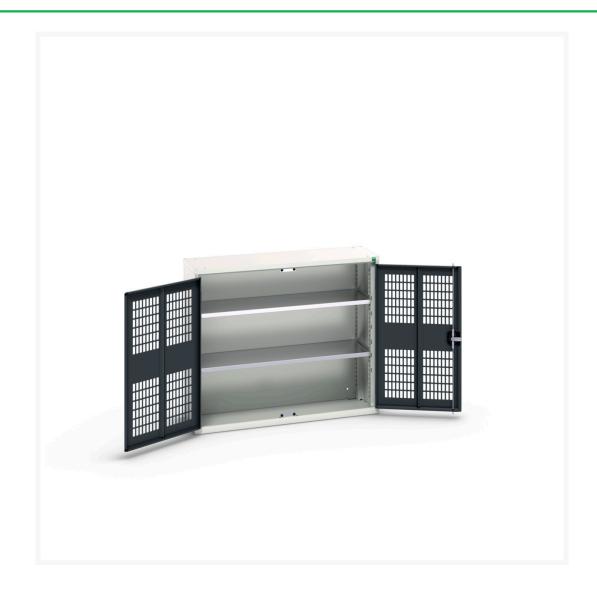

# 16926751. - verso ventilated door cupboard

#### **Short Description**

verso ventilated door cupboard with 2 shelves WxDxH: 1050x350x900mm

### **Additional Information**

| Door type             | Ventilated    |
|-----------------------|---------------|
| Door height 1         | 825 mm        |
| Shelf load capacity   | 75kg          |
| Width                 | 1050          |
| Depth                 | 350           |
| Height                | 900           |
| Customs tariff number | 94032080      |
| Product material      | Sheet steel   |
| Product surface       | Powder coated |