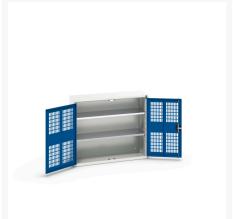

#### **Short Description**

verso ventilated door cupboard with 2 shelves WxDxH: 1050x350x900mm

### **Additional Information**

| Door type             | Ventilated    |
|-----------------------|---------------|
| Door height 1         | 825 mm        |
| Shelf load capacity   | 75kg          |
| Width                 | 1050          |
| Depth                 | 350           |
| Height                | 900           |
| Customs tariff number | 94032080      |
| Product material      | Sheet steel   |
| Product surface       | Powder coated |

## **Product Options**

| Colour: | Light grey / Anthracite grey |
|---------|------------------------------|
|         | Light grey / Gentian blue    |
|         | Light grey / Light grey      |
|         | Light grey / Crimson red     |