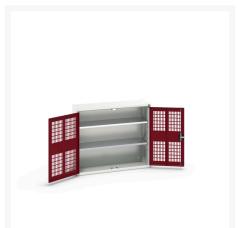

#### **Short Description**

verso ventilated door cupboard with 2 shelves WxDxH: 1050x350x900mm

### **Additional Information**

| Door type             | Ventilated    |
|-----------------------|---------------|
| Door height 1         | 825 mm        |
| Shelf load capacity   | 75kg          |
| Width                 | 1050          |
| Depth                 | 350           |
| Height                | 900           |
| Customs tariff number | 94032080      |
| Product material      | Sheet steel   |
| Product surface       | Powder coated |

## **Product Options**

| Colour: | Light grey / Anthracite grey |
|---------|------------------------------|
|         | Light grey / Gentian blue    |
|         | Light grey / Light grey      |
|         | Light grey / Crimson red     |