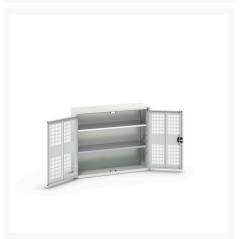

#### **Short Description**

verso ventilated door cupboard with 2 shelves WxDxH: 1050x350x900mm

### **Additional Information**

| Door type             | Ventilated    |
|-----------------------|---------------|
| Door height 1         | 825 mm        |
| Shelf load capacity   | 75kg          |
| Width                 | 1050          |
| Depth                 | 350           |
| Height                | 900           |
| Customs tariff number | 94032080      |
| Product material      | Sheet steel   |
| Product surface       | Powder coated |

## **Product Options**

| Colour: | Light grey / Anthracite grey |
|---------|------------------------------|
|         | Light grey / Gentian blue    |
|         | Light grey / Light grey      |
|         | Light grey / Crimson red     |