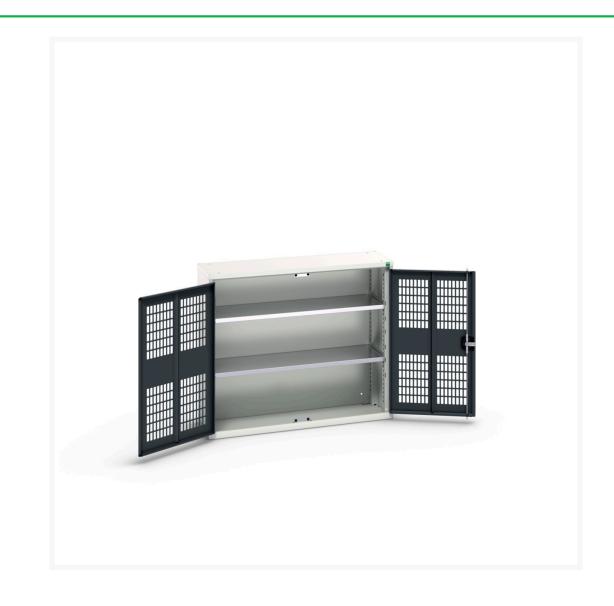

# 16926751. - verso ventilated door cupboard

#### **Short Description**

verso ventilated door cupboard with 2 shelves WxDxH: 1050x350x900mm

### **Additional Information**

| Door type             | Ventilated    |
|-----------------------|---------------|
| Door height 1         | 825 mm        |
| Shelf load capacity   | 75kg          |
| Width                 | 1050          |
| Depth                 | 350           |
| Height                | 900           |
| Customs tariff number | 94032080      |
| Product material      | Sheet steel   |
| Product surface       | Powder coated |