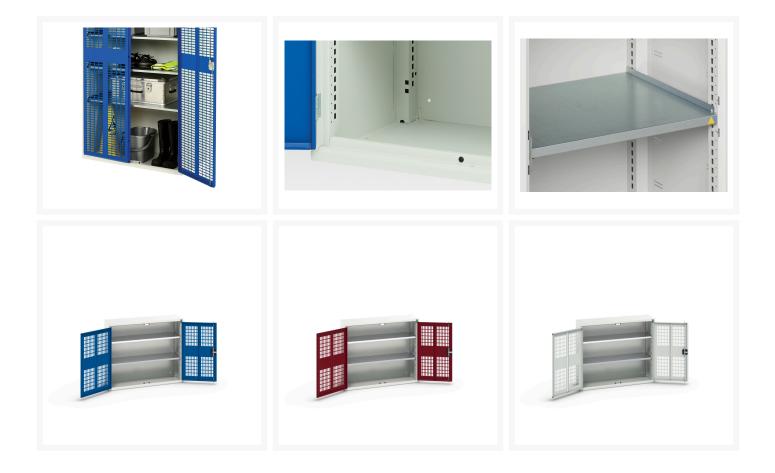

#### **Product Images**

## **Product Options**

| Colour: | Light grey / Anthracite grey |
|---------|------------------------------|
|         | Light grey / Gentian blue    |
|         | Light grey / Light grey      |
|         | Light grey / Crimson red     |