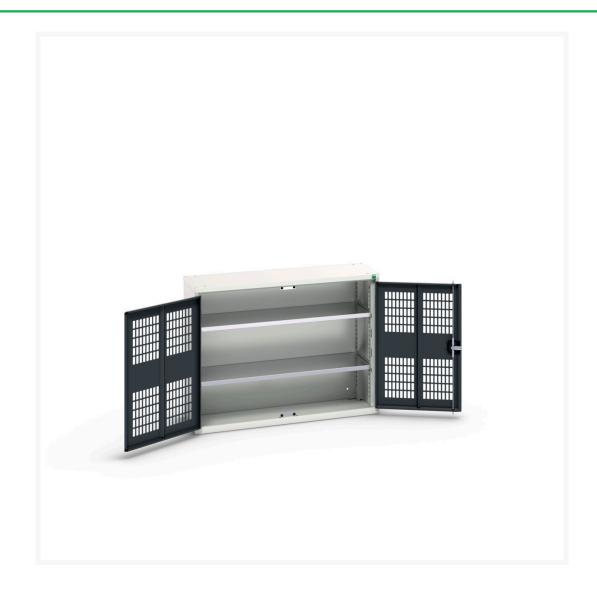

# 16926750. - verso ventilated door cupboard

#### **Short Description**

verso ventilated door cupboard with 2 shelves WxDxH: 1050x350x800mm

### **Additional Information**

| Door type             | Ventilated    |
|-----------------------|---------------|
| Door height 1         | 725 mm        |
| Shelf load capacity   | 75kg          |
| Width                 | 1050          |
| Depth                 | 350           |
| Height                | 800           |
| Customs tariff number | 94032080      |
| Product material      | Sheet steel   |
| Product surface       | Powder coated |