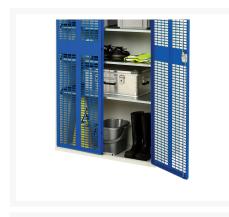

# 16926750. - verso ventilated door cupboard

#### **Short Description**

verso ventilated door cupboard with 2 shelves WxDxH: 1050x350x800mm

### **Additional Information**

| Door type             | Ventilated    |
|-----------------------|---------------|
| Door height 1         | 725 mm        |
| Shelf load capacity   | 75kg          |
| Width                 | 1050          |
| Depth                 | 350           |
| Height                | 800           |
| Customs tariff number | 94032080      |
| Product material      | Sheet steel   |
| Product surface       | Powder coated |