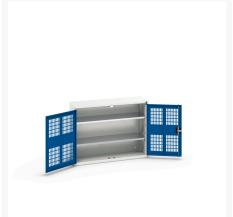

#### **Short Description**

verso ventilated door cupboard with 2 shelves WxDxH: 1050x350x800mm

### **Additional Information**

| Door type             | Ventilated    |
|-----------------------|---------------|
| Door height 1         | 725 mm        |
| Shelf load capacity   | 75kg          |
| Width                 | 1050          |
| Depth                 | 350           |
| Height                | 800           |
| Customs tariff number | 94032080      |
| Product material      | Sheet steel   |
| Product surface       | Powder coated |

## **Product Options**

| Colour: | Light grey / Anthracite grey |
|---------|------------------------------|
|         | Light grey / Gentian blue    |
|         | Light grey / Light grey      |
|         | Light grey / Crimson red     |