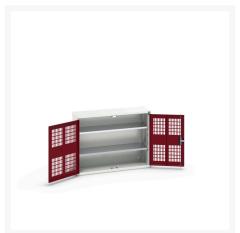

#### **Short Description**

verso ventilated door cupboard with 2 shelves WxDxH: 1050x350x800mm

### **Additional Information**

| Door type             | Ventilated    |
|-----------------------|---------------|
| Door height 1         | 725 mm        |
| Shelf load capacity   | 75kg          |
| Width                 | 1050          |
| Depth                 | 350           |
| Height                | 800           |
| Customs tariff number | 94032080      |
| Product material      | Sheet steel   |
| Product surface       | Powder coated |

## **Product Options**

| Colour: | Light grey / Anthracite grey |
|---------|------------------------------|
|         | Light grey / Gentian blue    |
|         | Light grey / Light grey      |
|         | Light grey / Crimson red     |