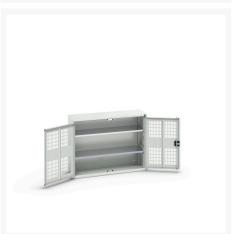

#### **Short Description**

verso ventilated door cupboard with 2 shelves WxDxH: 1050x350x800mm

### **Additional Information**

| Door type             | Ventilated    |
|-----------------------|---------------|
| Door height 1         | 725 mm        |
| Shelf load capacity   | 75kg          |
| Width                 | 1050          |
| Depth                 | 350           |
| Height                | 800           |
| Customs tariff number | 94032080      |
| Product material      | Sheet steel   |
| Product surface       | Powder coated |

## **Product Options**

| Colour: | Light grey / Anthracite grey |
|---------|------------------------------|
|         | Light grey / Gentian blue    |
|         | Light grey / Light grey      |
|         | Light grey / Crimson red     |