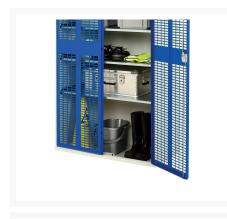

# 16926750. - verso ventilated door cupboard

#### **Short Description**

verso ventilated door cupboard with 2 shelves WxDxH: 1050x350x800mm

### **Additional Information**

| Door type             | Ventilated    |
|-----------------------|---------------|
| Door height 1         | 725 mm        |
| Shelf load capacity   | 75kg          |
| Width                 | 1050          |
| Depth                 | 350           |
| Height                | 800           |
| Customs tariff number | 94032080      |
| Product material      | Sheet steel   |
| Product surface       | Powder coated |