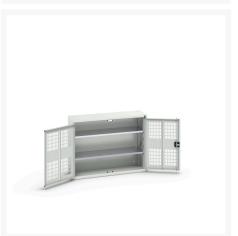

#### **Short Description**

verso ventilated door cupboard with 2 shelves WxDxH: 1050x350x800mm

### **Additional Information**

| Door type             | Ventilated    |
|-----------------------|---------------|
| Door height 1         | 725 mm        |
| Shelf load capacity   | 75kg          |
| Width                 | 1050          |
| Depth                 | 350           |
| Height                | 800           |
| Customs tariff number | 94032080      |
| Product material      | Sheet steel   |
| Product surface       | Powder coated |

## **Product Options**

| Colour: | Light grey / Anthracite grey |
|---------|------------------------------|
|         | Light grey / Gentian blue    |
|         | Light grey / Light grey      |
|         | Light grey / Crimson red     |