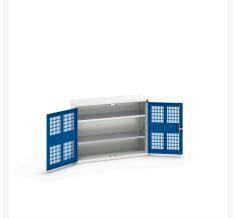

#### **Short Description**

verso ventilated door cupboard with 2 shelves WxDxH: 1050x350x800mm

### **Additional Information**

| Door type             | Ventilated    |
|-----------------------|---------------|
| Door height 1         | 725 mm        |
| Shelf load capacity   | 75kg          |
| Width                 | 1050          |
| Depth                 | 350           |
| Height                | 800           |
| Customs tariff number | 94032080      |
| Product material      | Sheet steel   |
| Product surface       | Powder coated |

## **Product Options**

| Colour: | Light grey / Anthracite grey |
|---------|------------------------------|
|         | Light grey / Gentian blue    |
|         | Light grey / Light grey      |
|         | Light grey / Crimson red     |