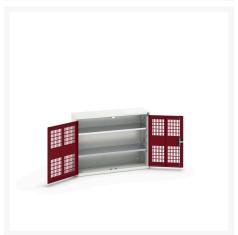

#### **Short Description**

verso ventilated door cupboard with 2 shelves WxDxH: 1050x350x800mm

### **Additional Information**

| Door type             | Ventilated    |
|-----------------------|---------------|
| Door height 1         | 725 mm        |
| Shelf load capacity   | 75kg          |
| Width                 | 1050          |
| Depth                 | 350           |
| Height                | 800           |
| Customs tariff number | 94032080      |
| Product material      | Sheet steel   |
| Product surface       | Powder coated |

## **Product Options**

| Colour: | Light grey / Anthracite grey |
|---------|------------------------------|
|         | Light grey / Gentian blue    |
|         | Light grey / Light grey      |
|         | Light grey / Crimson red     |