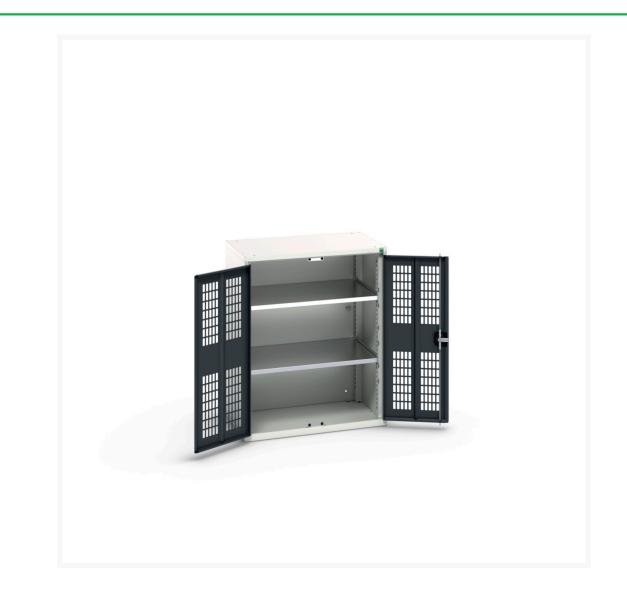

# 16926742. - verso ventilated door cupboard

#### **Short Description**

verso ventilated door cupboard with 2 shelves WxDxH: 800x550x1000mm

### **Additional Information**

| Door type             | Ventilated    |
|-----------------------|---------------|
| Door height 1         | 925 mm        |
| Shelf load capacity   | 75kg          |
| Width                 | 800           |
| Depth                 | 550           |
| Height                | 1000          |
| Customs tariff number | 94032080      |
| Product material      | Sheet steel   |
| Product surface       | Powder coated |