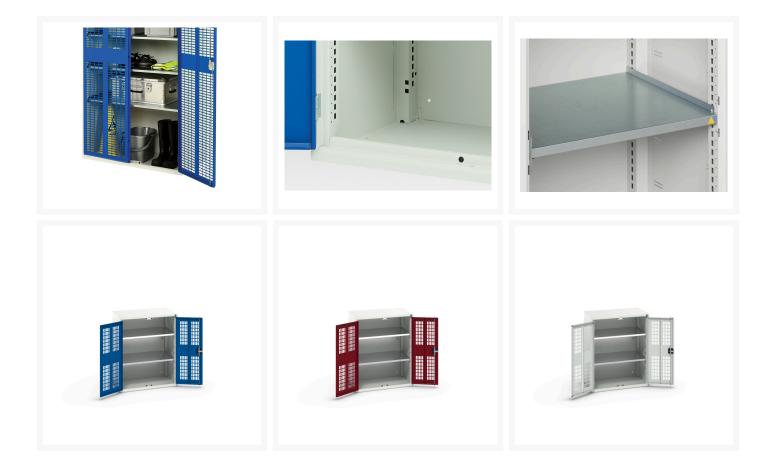

#### **Product Images**

## **Product Options**

| Colour: | Light grey / Anthracite grey |
|---------|------------------------------|
|         | Light grey / Gentian blue    |
|         | Light grey / Light grey      |
|         | Light grey / Crimson red     |