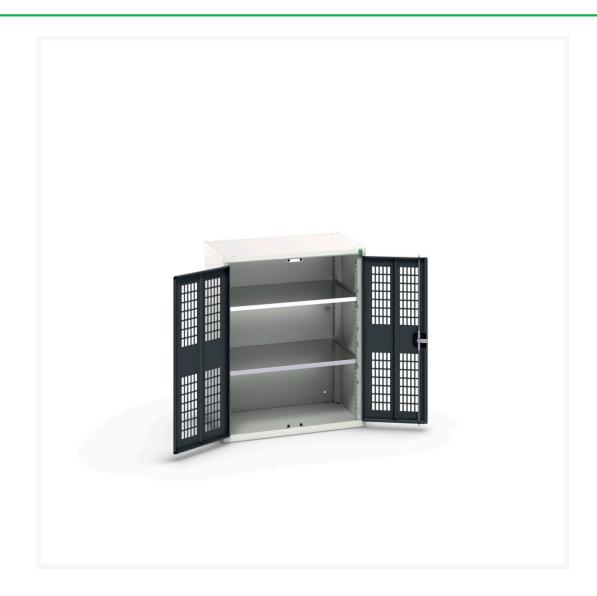

# 16926742. - verso ventilated door cupboard

#### **Short Description**

verso ventilated door cupboard with 2 shelves WxDxH: 800x550x1000mm

### **Additional Information**

| Door type             | Ventilated    |
|-----------------------|---------------|
| Door height 1         | 925 mm        |
| Shelf load capacity   | 75kg          |
| Width                 | 800           |
| Depth                 | 550           |
| Height                | 1000          |
| Customs tariff number | 94032080      |
| Product material      | Sheet steel   |
| Product surface       | Powder coated |