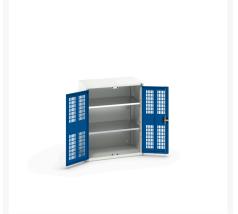

#### **Short Description**

verso ventilated door cupboard with 2 shelves WxDxH: 800x550x1000mm

### **Additional Information**

| Door type             | Ventilated    |
|-----------------------|---------------|
| Door height 1         | 925 mm        |
| Shelf load capacity   | 75kg          |
| Width                 | 800           |
| Depth                 | 550           |
| Height                | 1000          |
| Customs tariff number | 94032080      |
| Product material      | Sheet steel   |
| Product surface       | Powder coated |

## **Product Options**

| Colour: | Light grey / Anthracite grey |
|---------|------------------------------|
|         | Light grey / Gentian blue    |
|         | Light grey / Light grey      |
|         | Light grey / Crimson red     |