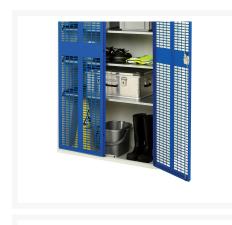

#### **Short Description**

verso ventilated door cupboard with 2 shelves WxDxH: 800x550x1000mm

### **Additional Information**

| Door type             | Ventilated    |
|-----------------------|---------------|
| Door height 1         | 925 mm        |
| Shelf load capacity   | 75kg          |
| Width                 | 800           |
| Depth                 | 550           |
| Height                | 1000          |
| Customs tariff number | 94032080      |
| Product material      | Sheet steel   |
| Product surface       | Powder coated |