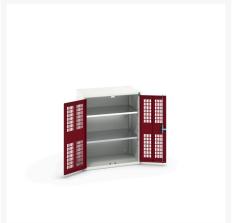

#### **Short Description**

verso ventilated door cupboard with 2 shelves WxDxH: 800x550x1000mm

### **Additional Information**

| Door type             | Ventilated    |
|-----------------------|---------------|
| Door height 1         | 925 mm        |
| Shelf load capacity   | 75kg          |
| Width                 | 800           |
| Depth                 | 550           |
| Height                | 1000          |
| Customs tariff number | 94032080      |
| Product material      | Sheet steel   |
| Product surface       | Powder coated |

## **Product Options**

| Colour: | Light grey / Anthracite grey |
|---------|------------------------------|
|         | Light grey / Gentian blue    |
|         | Light grey / Light grey      |
|         | Light grey / Crimson red     |