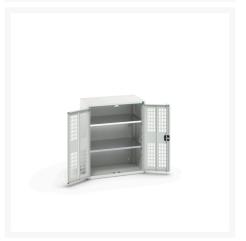

#### **Short Description**

verso ventilated door cupboard with 2 shelves WxDxH: 800x550x1000mm

### **Additional Information**

| Door type             | Ventilated    |
|-----------------------|---------------|
| Door height 1         | 925 mm        |
| Shelf load capacity   | 75kg          |
| Width                 | 800           |
| Depth                 | 550           |
| Height                | 1000          |
| Customs tariff number | 94032080      |
| Product material      | Sheet steel   |
| Product surface       | Powder coated |

## **Product Options**

| Colour: | Light grey / Anthracite grey |
|---------|------------------------------|
|         | Light grey / Gentian blue    |
|         | Light grey / Light grey      |
|         | Light grey / Crimson red     |