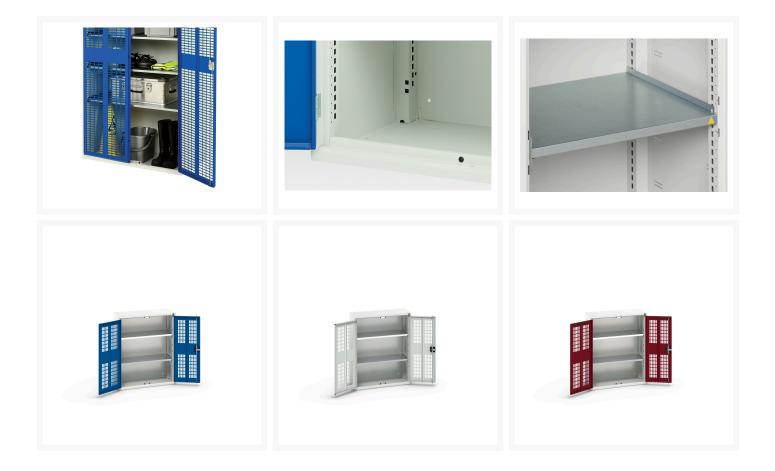

#### **Product Images**

## **Product Options**

| Colour: | Light grey / Anthracite grey |
|---------|------------------------------|
|         | Light grey / Gentian blue    |
|         | Light grey / Light grey      |
|         | Light grey / Crimson red     |