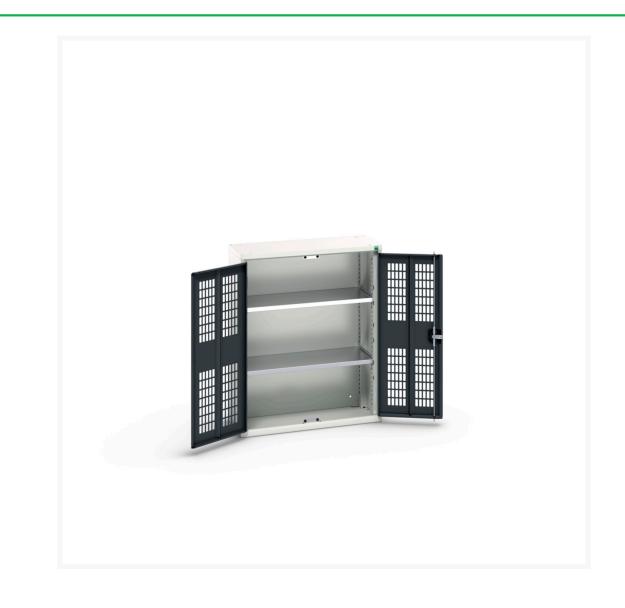

#### **Short Description**

verso ventilated door cupboard with 2 shelves WxDxH: 800x350x1000mm

### **Additional Information**

| Door type             | Ventilated    |
|-----------------------|---------------|
| Door height 1         | 925 mm        |
| Shelf load capacity   | 75kg          |
| Width                 | 800           |
| Depth                 | 350           |
| Height                | 1000          |
| Customs tariff number | 94032080      |
| Product material      | Sheet steel   |
| Product surface       | Powder coated |