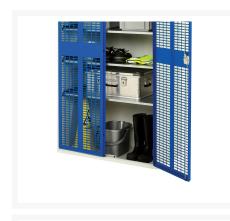

# 16926732. - verso ventilated door cupboard

#### **Short Description**

verso ventilated door cupboard with 2 shelves WxDxH: 800x350x1000mm

## **Product Options**

| Colour: | Light grey / Anthracite grey |
|---------|------------------------------|
|         | Light grey / Gentian blue    |
|         | Light grey / Light grey      |
|         | Light grey / Crimson red     |