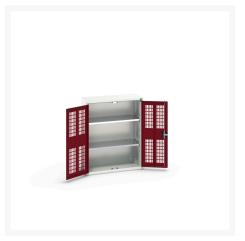

#### **Short Description**

verso ventilated door cupboard with 2 shelves WxDxH: 800x350x1000mm

### **Additional Information**

| Door type             | Ventilated    |
|-----------------------|---------------|
| Door height 1         | 925 mm        |
| Shelf load capacity   | 75kg          |
| Width                 | 800           |
| Depth                 | 350           |
| Height                | 1000          |
| Customs tariff number | 94032080      |
| Product material      | Sheet steel   |
| Product surface       | Powder coated |

## **Product Options**

| Colour: | Light grey / Anthracite grey |
|---------|------------------------------|
|         | Light grey / Gentian blue    |
|         | Light grey / Light grey      |
|         | Light grey / Crimson red     |