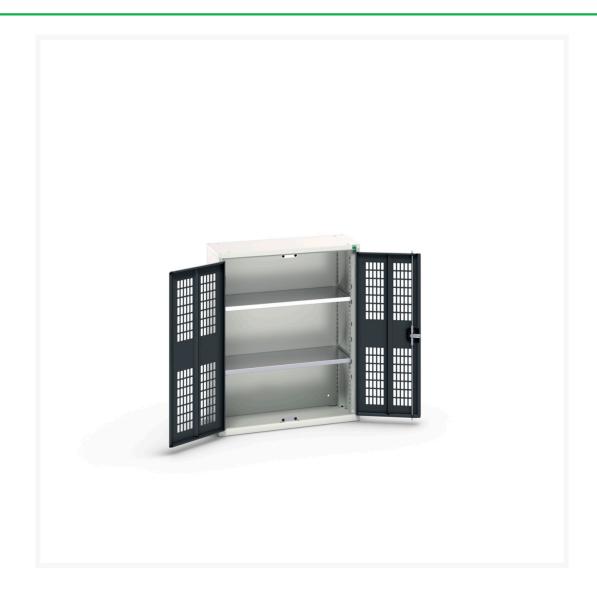

# 16926732. - verso ventilated door cupboard

#### **Short Description**

verso ventilated door cupboard with 2 shelves WxDxH: 800x350x1000mm

### **Additional Information**

| Door type             | Ventilated    |
|-----------------------|---------------|
| Door height 1         | 925 mm        |
| Shelf load capacity   | 75kg          |
| Width                 | 800           |
| Depth                 | 350           |
| Height                | 1000          |
| Customs tariff number | 94032080      |
| Product material      | Sheet steel   |
| Product surface       | Powder coated |