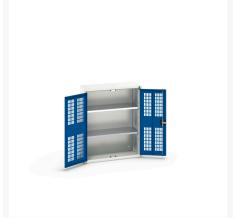

#### **Short Description**

verso ventilated door cupboard with 2 shelves WxDxH: 800x350x1000mm

### **Additional Information**

| Door type             | Ventilated    |
|-----------------------|---------------|
| Door height 1         | 925 mm        |
| Shelf load capacity   | 75kg          |
| Width                 | 800           |
| Depth                 | 350           |
| Height                | 1000          |
| Customs tariff number | 94032080      |
| Product material      | Sheet steel   |
| Product surface       | Powder coated |

## **Product Options**

| Colour: | Light grey / Anthracite grey |
|---------|------------------------------|
|         | Light grey / Gentian blue    |
|         | Light grey / Light grey      |
|         | Light grey / Crimson red     |