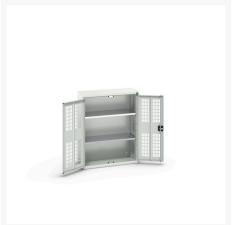

#### **Short Description**

verso ventilated door cupboard with 2 shelves WxDxH: 800x350x1000mm

### **Additional Information**

| Door type             | Ventilated    |
|-----------------------|---------------|
| Door height 1         | 925 mm        |
| Shelf load capacity   | 75kg          |
| Width                 | 800           |
| Depth                 | 350           |
| Height                | 1000          |
| Customs tariff number | 94032080      |
| Product material      | Sheet steel   |
| Product surface       | Powder coated |

## **Product Options**

| Colour: | Light grey / Anthracite grey |
|---------|------------------------------|
|         | Light grey / Gentian blue    |
|         | Light grey / Light grey      |
|         | Light grey / Crimson red     |