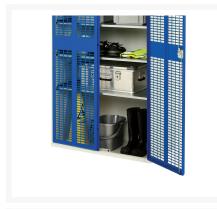

# 16926731. - verso ventilated door cupboard

#### **Short Description**

verso ventilated door cupboard with 2 shelves WxDxH: 800x350x900mm

### **Additional Information**

| Door type             | Ventilated    |
|-----------------------|---------------|
| Door height 1         | 825 mm        |
| Shelf load capacity   | 75kg          |
| Width                 | 800           |
| Depth                 | 350           |
| Height                | 900           |
| Customs tariff number | 94032080      |
| Product material      | Sheet steel   |
| Product surface       | Powder coated |