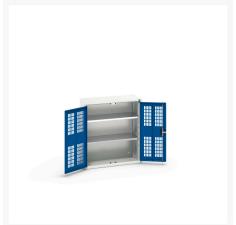

#### **Short Description**

verso ventilated door cupboard with 2 shelves WxDxH: 800x350x900mm

## **Product Options**

| Colour: | Light grey / Anthracite grey |
|---------|------------------------------|
|         | Light grey / Gentian blue    |
|         | Light grey / Light grey      |
|         | Light grey / Crimson red     |