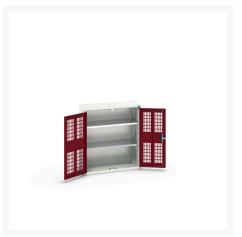

#### **Short Description**

verso ventilated door cupboard with 2 shelves WxDxH: 800x350x900mm

## **Product Options**

| Colour: | Light grey / Anthracite grey |
|---------|------------------------------|
|         | Light grey / Gentian blue    |
|         | Light grey / Light grey      |
|         | Light grey / Crimson red     |