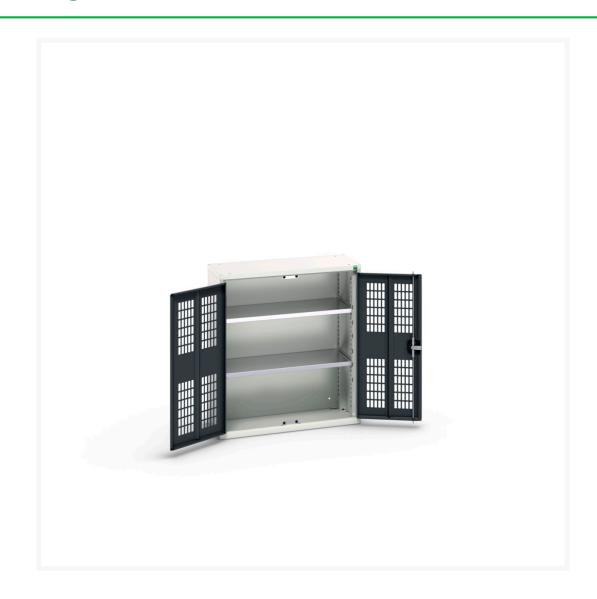

# 16926731. - verso ventilated door cupboard

#### **Short Description**

verso ventilated door cupboard with 2 shelves WxDxH: 800x350x900mm

### **Additional Information**

| Door type             | Ventilated    |
|-----------------------|---------------|
| Door height 1         | 825 mm        |
| Shelf load capacity   | 75kg          |
| Width                 | 800           |
| Depth                 | 350           |
| Height                | 900           |
| Customs tariff number | 94032080      |
| Product material      | Sheet steel   |
| Product surface       | Powder coated |