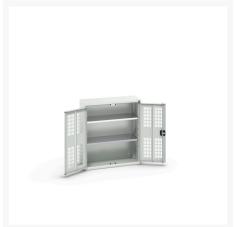

#### **Short Description**

verso ventilated door cupboard with 2 shelves WxDxH: 800x350x900mm

## **Product Options**

| Colour: | Light grey / Anthracite grey |
|---------|------------------------------|
|         | Light grey / Gentian blue    |
|         | Light grey / Light grey      |
|         | Light grey / Crimson red     |