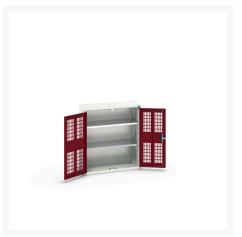

#### **Short Description**

verso ventilated door cupboard with 2 shelves WxDxH: 800x350x900mm

### **Additional Information**

| Door type             | Ventilated    |
|-----------------------|---------------|
| Door height 1         | 825 mm        |
| Shelf load capacity   | 75kg          |
| Width                 | 800           |
| Depth                 | 350           |
| Height                | 900           |
| Customs tariff number | 94032080      |
| Product material      | Sheet steel   |
| Product surface       | Powder coated |

## **Product Options**

| Colour: | Light grey / Anthracite grey |
|---------|------------------------------|
|         | Light grey / Gentian blue    |
|         | Light grey / Light grey      |
|         | Light grey / Crimson red     |