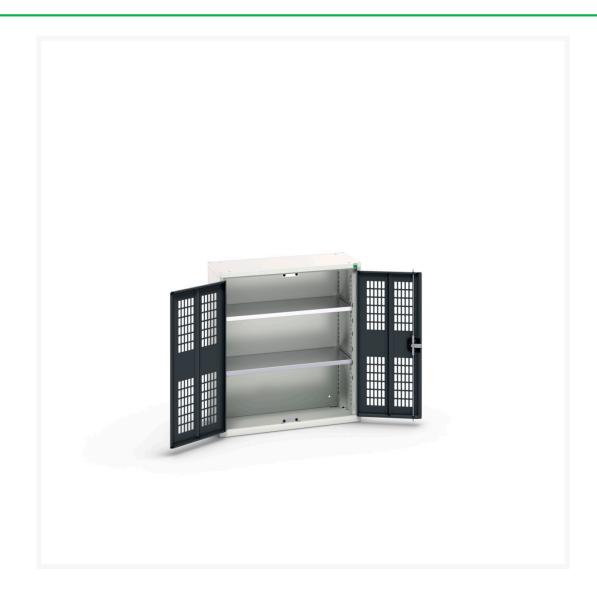

# 16926731. - verso ventilated door cupboard

#### **Short Description**

verso ventilated door cupboard with 2 shelves WxDxH: 800x350x900mm

### **Additional Information**

| Door type             | Ventilated    |
|-----------------------|---------------|
| Door height 1         | 825 mm        |
| Shelf load capacity   | 75kg          |
| Width                 | 800           |
| Depth                 | 350           |
| Height                | 900           |
| Customs tariff number | 94032080      |
| Product material      | Sheet steel   |
| Product surface       | Powder coated |