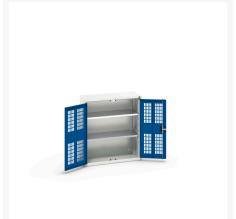

#### **Short Description**

verso ventilated door cupboard with 2 shelves WxDxH: 800x350x900mm

### **Additional Information**

| Door type             | Ventilated    |
|-----------------------|---------------|
| Door height 1         | 825 mm        |
| Shelf load capacity   | 75kg          |
| Width                 | 800           |
| Depth                 | 350           |
| Height                | 900           |
| Customs tariff number | 94032080      |
| Product material      | Sheet steel   |
| Product surface       | Powder coated |

## **Product Options**

| Colour: | Light grey / Anthracite grey |
|---------|------------------------------|
|         | Light grey / Gentian blue    |
|         | Light grey / Light grey      |
|         | Light grey / Crimson red     |