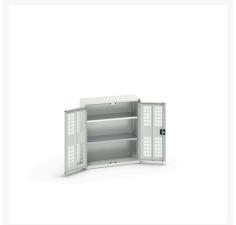

#### **Short Description**

verso ventilated door cupboard with 2 shelves WxDxH: 800x350x900mm

### **Additional Information**

| Door type             | Ventilated    |
|-----------------------|---------------|
| Door height 1         | 825 mm        |
| Shelf load capacity   | 75kg          |
| Width                 | 800           |
| Depth                 | 350           |
| Height                | 900           |
| Customs tariff number | 94032080      |
| Product material      | Sheet steel   |
| Product surface       | Powder coated |

## **Product Options**

| Colour: | Light grey / Anthracite grey |
|---------|------------------------------|
|         | Light grey / Gentian blue    |
|         | Light grey / Light grey      |
|         | Light grey / Crimson red     |