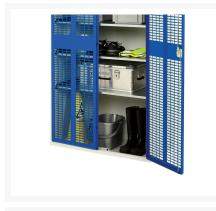

# 16926731. - verso ventilated door cupboard

#### **Short Description**

verso ventilated door cupboard with 2 shelves WxDxH: 800x350x900mm

### **Additional Information**

| Door type             | Ventilated    |
|-----------------------|---------------|
| Door height 1         | 825 mm        |
| Shelf load capacity   | 75kg          |
| Width                 | 800           |
| Depth                 | 350           |
| Height                | 900           |
| Customs tariff number | 94032080      |
| Product material      | Sheet steel   |
| Product surface       | Powder coated |