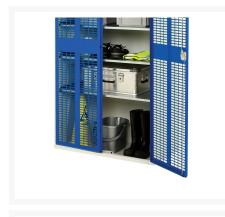

# 16926730. - verso ventilated door cupboard

#### **Short Description**

verso ventilated door cupboard with 2 shelves WxDxH: 800x350x800mm

### **Additional Information**

| Door type             | Ventilated    |
|-----------------------|---------------|
| Door height 1         | 725 mm        |
| Shelf load capacity   | 75kg          |
| Width                 | 800           |
| Depth                 | 350           |
| Height                | 800           |
| Customs tariff number | 94032080      |
| Product material      | Sheet steel   |
| Product surface       | Powder coated |