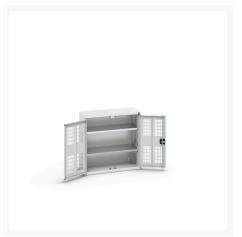

#### **Short Description**

verso ventilated door cupboard with 2 shelves WxDxH: 800x350x800mm

### **Additional Information**

| Door type             | Ventilated    |
|-----------------------|---------------|
| Door height 1         | 725 mm        |
| Shelf load capacity   | 75kg          |
| Width                 | 800           |
| Depth                 | 350           |
| Height                | 800           |
| Customs tariff number | 94032080      |
| Product material      | Sheet steel   |
| Product surface       | Powder coated |

## **Product Options**

| Colour: | Light grey / Anthracite grey |
|---------|------------------------------|
|         | Light grey / Gentian blue    |
|         | Light grey / Light grey      |
|         | Light grey / Crimson red     |