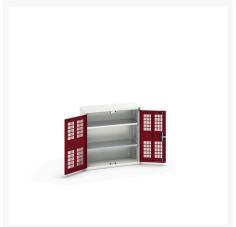

#### **Short Description**

verso ventilated door cupboard with 2 shelves WxDxH: 800x350x800mm

### **Additional Information**

| Door type             | Ventilated    |
|-----------------------|---------------|
| Door height 1         | 725 mm        |
| Shelf load capacity   | 75kg          |
| Width                 | 800           |
| Depth                 | 350           |
| Height                | 800           |
| Customs tariff number | 94032080      |
| Product material      | Sheet steel   |
| Product surface       | Powder coated |

## **Product Options**

| Colour: | Light grey / Anthracite grey |
|---------|------------------------------|
|         | Light grey / Gentian blue    |
|         | Light grey / Light grey      |
|         | Light grey / Crimson red     |