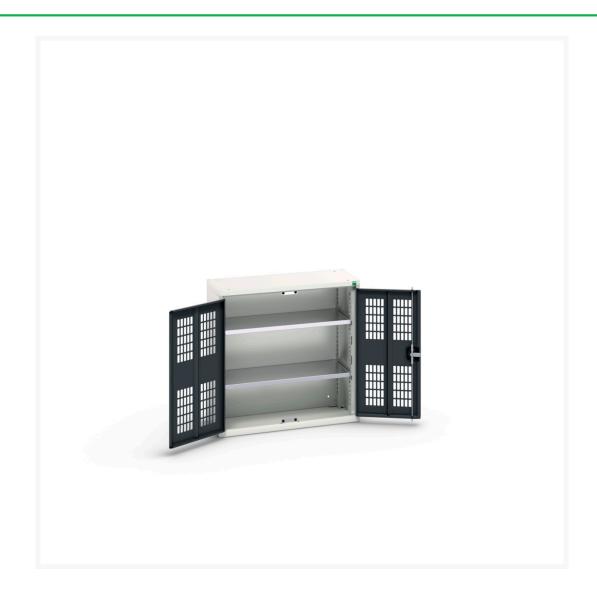

# 16926730. - verso ventilated door cupboard

#### **Short Description**

verso ventilated door cupboard with 2 shelves WxDxH: 800x350x800mm

### **Additional Information**

| Door type             | Ventilated    |
|-----------------------|---------------|
| Door height 1         | 725 mm        |
| Shelf load capacity   | 75kg          |
| Width                 | 800           |
| Depth                 | 350           |
| Height                | 800           |
| Customs tariff number | 94032080      |
| Product material      | Sheet steel   |
| Product surface       | Powder coated |