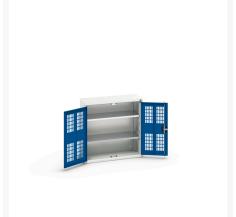

#### **Short Description**

verso ventilated door cupboard with 2 shelves WxDxH: 800x350x800mm

### **Additional Information**

| Door type             | Ventilated    |
|-----------------------|---------------|
| Door height 1         | 725 mm        |
| Shelf load capacity   | 75kg          |
| Width                 | 800           |
| Depth                 | 350           |
| Height                | 800           |
| Customs tariff number | 94032080      |
| Product material      | Sheet steel   |
| Product surface       | Powder coated |

## **Product Options**

| Colour: | Light grey / Anthracite grey |
|---------|------------------------------|
|         | Light grey / Gentian blue    |
|         | Light grey / Light grey      |
|         | Light grey / Crimson red     |