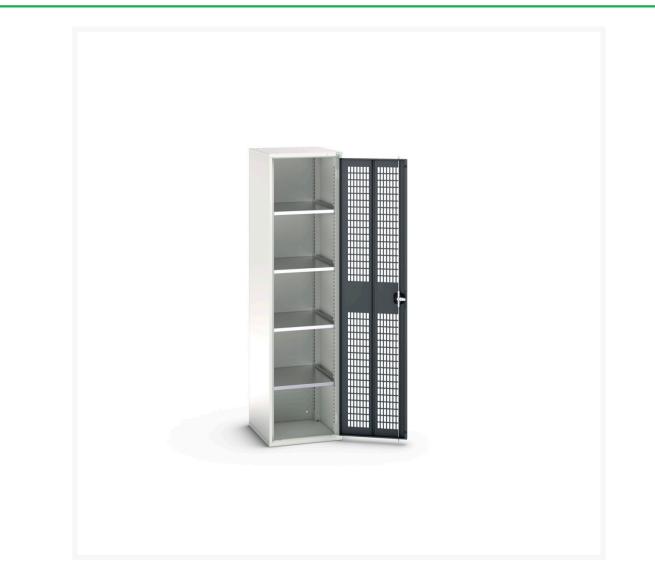

# 16926723. - verso ventilated door cupboard

#### **Short Description**

verso ventilated door cupboard with 4 shelves WxDxH: 525x550x2000mm

### **Additional Information**

| Door type             | Ventilated    |
|-----------------------|---------------|
| Door height 1         | 1925 mm       |
| Shelf load capacity   | 75kg          |
| Width                 | 525           |
| Depth                 | 550           |
| Height                | 2000          |
| Customs tariff number | 94032080      |
| Product material      | Sheet steel   |
| Product surface       | Powder coated |