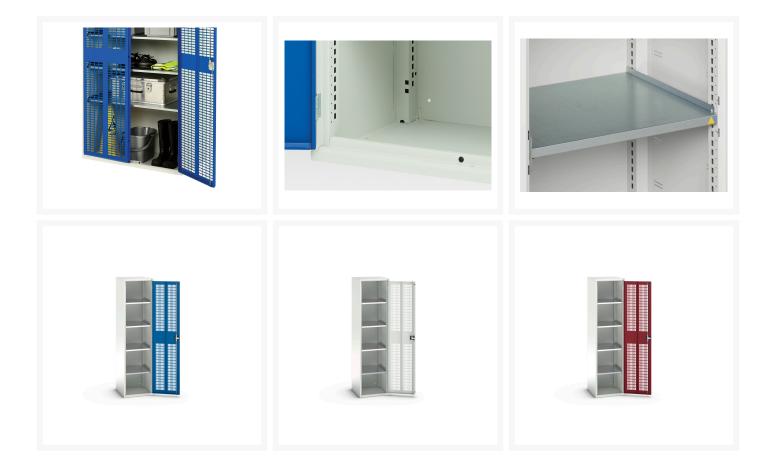

#### **Product Images**

## **Product Options**

| Colour: | Light grey / Anthracite grey |
|---------|------------------------------|
|         | Light grey / Gentian blue    |
|         | Light grey / Light grey      |
|         | Light grey / Crimson red     |