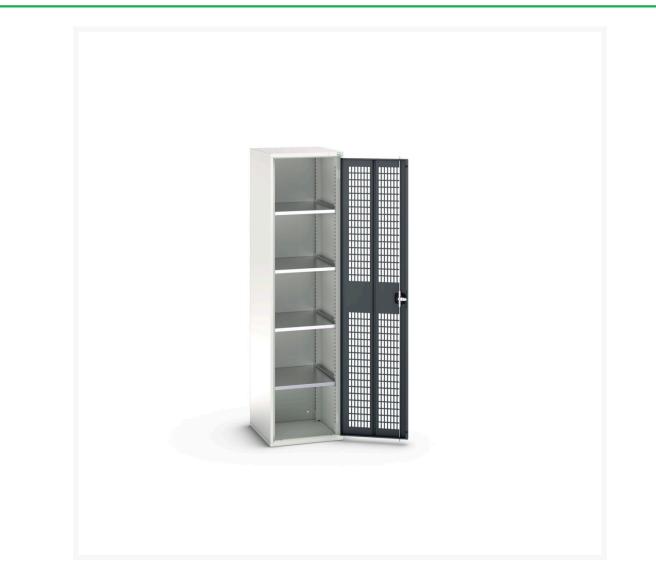

# 16926723. - verso ventilated door cupboard

#### **Short Description**

verso ventilated door cupboard with 4 shelves WxDxH: 525x550x2000mm

### **Additional Information**

| Door type             | Ventilated    |
|-----------------------|---------------|
| Door height 1         | 1925 mm       |
| Shelf load capacity   | 75kg          |
| Width                 | 525           |
| Depth                 | 550           |
| Height                | 2000          |
| Customs tariff number | 94032080      |
| Product material      | Sheet steel   |
| Product surface       | Powder coated |