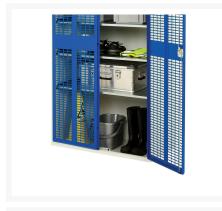

# 16926722. - verso ventilated door cupboard

#### **Short Description**

verso ventilated door cupboard with 2 shelves WxDxH: 525x550x1000mm

## **Product Options**

| Colour: | Light grey / Anthracite grey |
|---------|------------------------------|
|         | Light grey / Gentian blue    |
|         | Light grey / Light grey      |
|         | Light grey / Crimson red     |