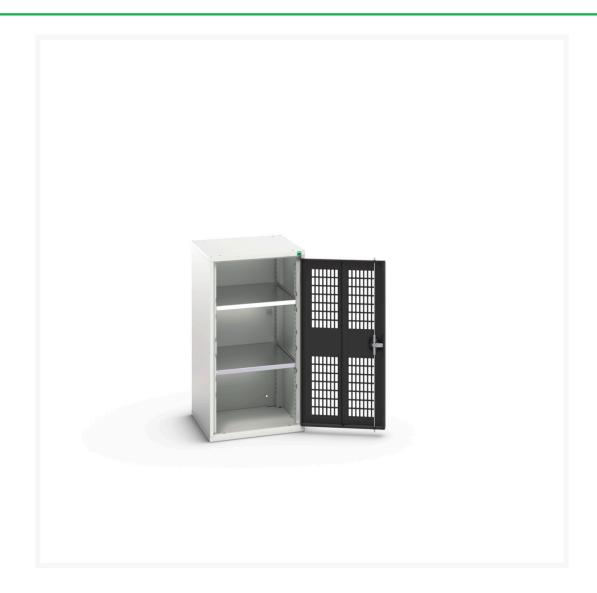

# 16926722. - verso ventilated door cupboard

#### **Short Description**

verso ventilated door cupboard with 2 shelves WxDxH: 525x550x1000mm

### **Additional Information**

| Door type             | Ventilated    |
|-----------------------|---------------|
| Door height 1         | 925 mm        |
| Shelf load capacity   | 75kg          |
| Width                 | 525           |
| Depth                 | 550           |
| Height                | 1000          |
| Customs tariff number | 94032080      |
| Product material      | Sheet steel   |
| Product surface       | Powder coated |