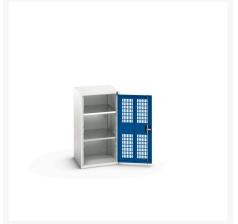

#### **Short Description**

verso ventilated door cupboard with 2 shelves WxDxH: 525x550x1000mm

### **Additional Information**

| Door type             | Ventilated    |
|-----------------------|---------------|
| Door height 1         | 925 mm        |
| Shelf load capacity   | 75kg          |
| Width                 | 525           |
| Depth                 | 550           |
| Height                | 1000          |
| Customs tariff number | 94032080      |
| Product material      | Sheet steel   |
| Product surface       | Powder coated |

## **Product Options**

| Colour: | Light grey / Anthracite grey |
|---------|------------------------------|
|         | Light grey / Gentian blue    |
|         | Light grey / Light grey      |
|         | Light grey / Crimson red     |