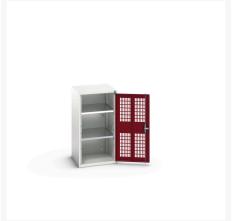

#### **Short Description**

verso ventilated door cupboard with 2 shelves WxDxH: 525x550x1000mm

### **Additional Information**

| Door type             | Ventilated    |
|-----------------------|---------------|
| Door height 1         | 925 mm        |
| Shelf load capacity   | 75kg          |
| Width                 | 525           |
| Depth                 | 550           |
| Height                | 1000          |
| Customs tariff number | 94032080      |
| Product material      | Sheet steel   |
| Product surface       | Powder coated |

## **Product Options**

| Colour: | Light grey / Anthracite grey |
|---------|------------------------------|
|         | Light grey / Gentian blue    |
|         | Light grey / Light grey      |
|         | Light grey / Crimson red     |