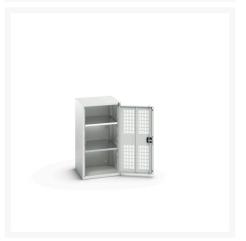

#### **Short Description**

verso ventilated door cupboard with 2 shelves WxDxH: 525x550x1000mm

### **Additional Information**

| Door type             | Ventilated    |
|-----------------------|---------------|
| Door height 1         | 925 mm        |
| Shelf load capacity   | 75kg          |
| Width                 | 525           |
| Depth                 | 550           |
| Height                | 1000          |
| Customs tariff number | 94032080      |
| Product material      | Sheet steel   |
| Product surface       | Powder coated |

## **Product Options**

| Colour: | Light grey / Anthracite grey |
|---------|------------------------------|
|         | Light grey / Gentian blue    |
|         | Light grey / Light grey      |
|         | Light grey / Crimson red     |