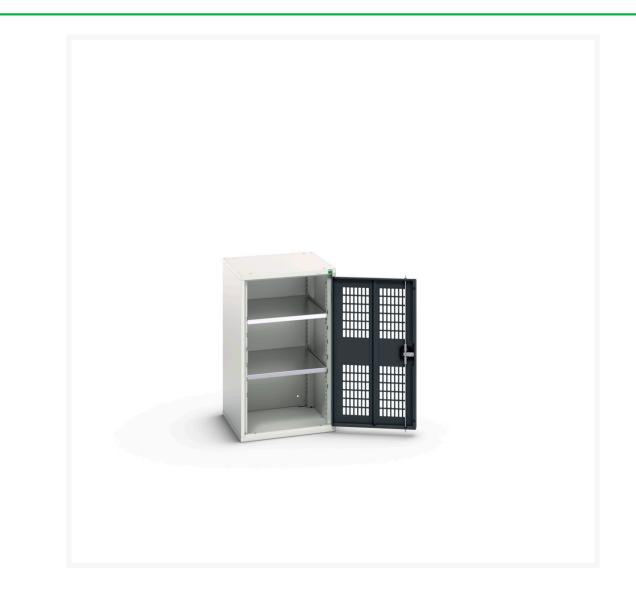

# 16926721. - verso ventilated door cupboard

#### **Short Description**

verso ventilated door cupboard with 2 shelves WxDxH: 525x550x900mm

### **Additional Information**

| Door type             | Ventilated    |
|-----------------------|---------------|
| Door height 1         | 825 mm        |
| Shelf load capacity   | 75kg          |
| Width                 | 525           |
| Depth                 | 550           |
| Height                | 900           |
| Customs tariff number | 94032080      |
| Product material      | Sheet steel   |
| Product surface       | Powder coated |