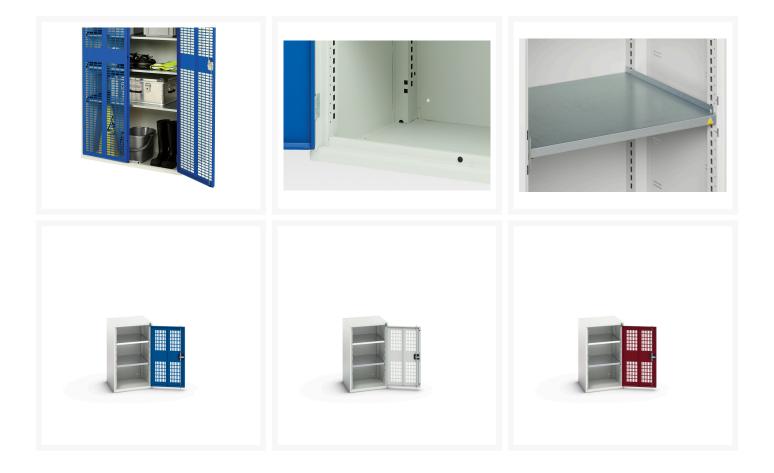

#### **Product Images**

## **Product Options**

| Colour: | Gentian blue                 |
|---------|------------------------------|
|         | Light grey / Anthracite grey |
|         | Light grey / Light grey      |
|         | Light grey / Crimson red     |