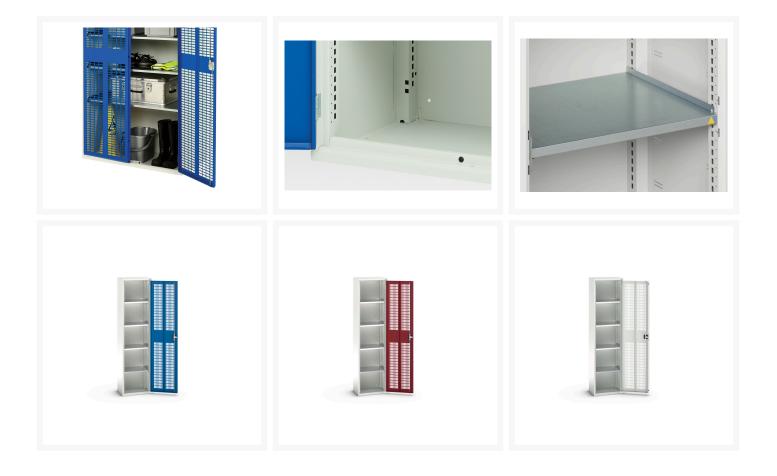

#### **Product Images**

## **Product Options**

| Colour: | Crimson red                  |
|---------|------------------------------|
|         | Light grey / Anthracite grey |
|         | Light grey / Gentian blue    |
|         | Light grey / Light grey      |