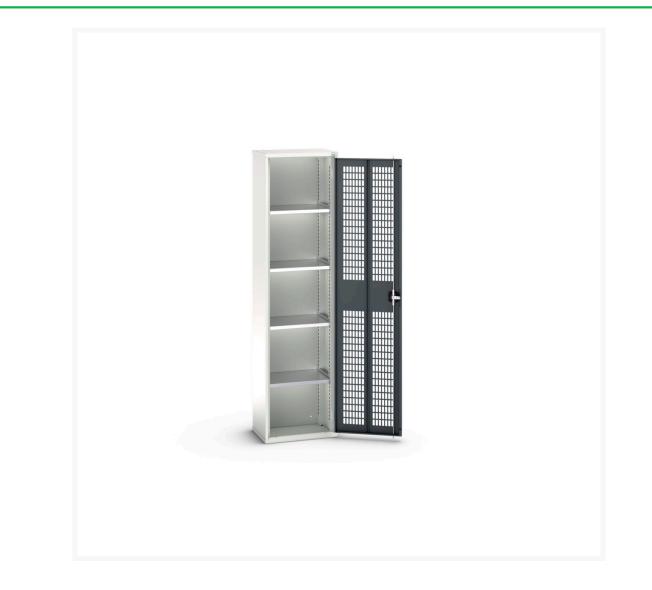

#### **Short Description**

verso ventilated door cupboard with 4 shelves WxDxH: 525x350x2000mm

### **Additional Information**

| Door type             | Ventilated    |
|-----------------------|---------------|
| Door height 1         | 1925 mm       |
| Shelf load capacity   | 75kg          |
| Width                 | 525           |
| Depth                 | 350           |
| Height                | 2000          |
| Customs tariff number | 94032080      |
| Product material      | Sheet steel   |
| Product surface       | Powder coated |