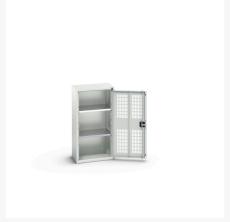

#### **Short Description**

verso ventilated door cupboard with 2 shelves WxDxH: 525x350x1000mm

### **Additional Information**

| Door type             | Ventilated    |
|-----------------------|---------------|
| Door height 1         | 925 mm        |
| Shelf load capacity   | 75kg          |
| Width                 | 525           |
| Depth                 | 350           |
| Height                | 1000          |
| Customs tariff number | 94032080      |
| Product material      | Sheet steel   |
| Product surface       | Powder coated |

## **Product Options**

| Colour: | Light grey / Anthracite grey |
|---------|------------------------------|
|         | Light grey / Gentian blue    |
|         | Light grey / Light grey      |
|         | Light grey / Crimson red     |