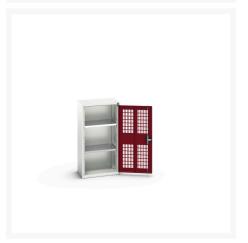

#### **Short Description**

verso ventilated door cupboard with 2 shelves WxDxH: 525x350x1000mm

### **Additional Information**

| Door type             | Ventilated    |
|-----------------------|---------------|
| Door height 1         | 925 mm        |
| Shelf load capacity   | 75kg          |
| Width                 | 525           |
| Depth                 | 350           |
| Height                | 1000          |
| Customs tariff number | 94032080      |
| Product material      | Sheet steel   |
| Product surface       | Powder coated |

## **Product Options**

| Colour: | Light grey / Anthracite grey |
|---------|------------------------------|
|         | Light grey / Gentian blue    |
|         | Light grey / Light grey      |
|         | Light grey / Crimson red     |