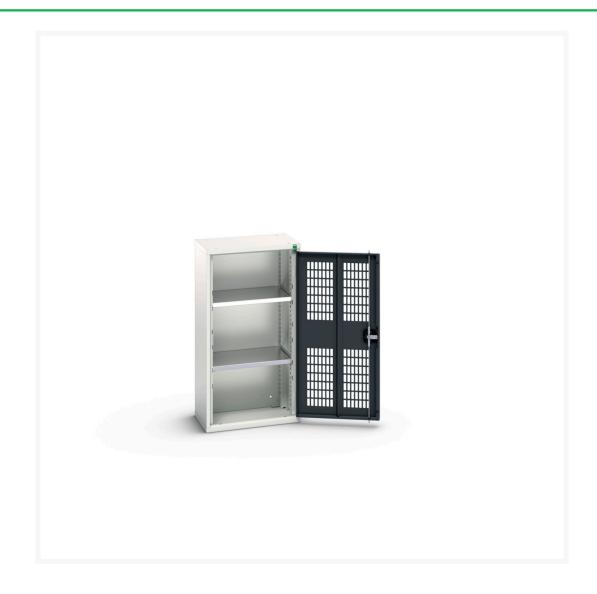

# 16926712. - verso ventilated door cupboard

#### **Short Description**

verso ventilated door cupboard with 2 shelves WxDxH: 525x350x1000mm

### **Additional Information**

| Door type             | Ventilated    |
|-----------------------|---------------|
| Door height 1         | 925 mm        |
| Shelf load capacity   | 75kg          |
| Width                 | 525           |
| Depth                 | 350           |
| Height                | 1000          |
| Customs tariff number | 94032080      |
| Product material      | Sheet steel   |
| Product surface       | Powder coated |