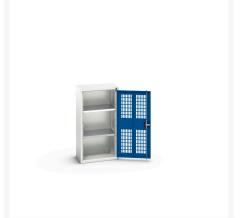

#### **Short Description**

verso ventilated door cupboard with 2 shelves WxDxH: 525x350x1000mm

### **Additional Information**

| Door type             | Ventilated    |
|-----------------------|---------------|
| Door height 1         | 925 mm        |
| Shelf load capacity   | 75kg          |
| Width                 | 525           |
| Depth                 | 350           |
| Height                | 1000          |
| Customs tariff number | 94032080      |
| Product material      | Sheet steel   |
| Product surface       | Powder coated |

## **Product Options**

| Colour: | Light grey / Anthracite grey |
|---------|------------------------------|
|         | Light grey / Gentian blue    |
|         | Light grey / Light grey      |
|         | Light grey / Crimson red     |