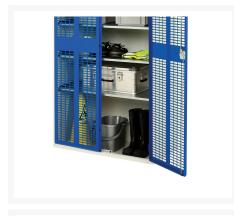

# 16926712. - verso ventilated door cupboard

#### **Short Description**

verso ventilated door cupboard with 2 shelves WxDxH: 525x350x1000mm

### **Additional Information**

| Door type             | Ventilated    |
|-----------------------|---------------|
| Door height 1         | 925 mm        |
| Shelf load capacity   | 75kg          |
| Width                 | 525           |
| Depth                 | 350           |
| Height                | 1000          |
| Customs tariff number | 94032080      |
| Product material      | Sheet steel   |
| Product surface       | Powder coated |