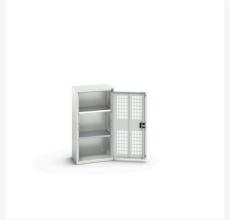

#### **Short Description**

verso ventilated door cupboard with 2 shelves WxDxH: 525x350x1000mm

### **Additional Information**

| Door type             | Ventilated    |
|-----------------------|---------------|
| Door height 1         | 925 mm        |
| Shelf load capacity   | 75kg          |
| Width                 | 525           |
| Depth                 | 350           |
| Height                | 1000          |
| Customs tariff number | 94032080      |
| Product material      | Sheet steel   |
| Product surface       | Powder coated |

## **Product Options**

| Colour: | Light grey / Anthracite grey |
|---------|------------------------------|
|         | Light grey / Gentian blue    |
|         | Light grey / Light grey      |
|         | Light grey / Crimson red     |