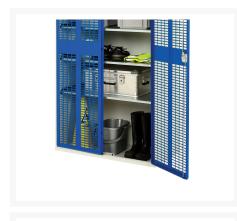

# 16926712. - verso ventilated door cupboard

#### **Short Description**

verso ventilated door cupboard with 2 shelves WxDxH: 525x350x1000mm

## **Product Options**

| Colour: | Light grey / Anthracite grey |
|---------|------------------------------|
|         | Light grey / Gentian blue    |
|         | Light grey / Light grey      |
|         | Light grey / Crimson red     |