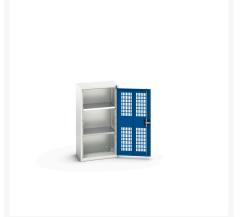

#### **Short Description**

verso ventilated door cupboard with 2 shelves WxDxH: 525x350x1000mm

### **Additional Information**

| Door type             | Ventilated    |
|-----------------------|---------------|
| Door height 1         | 925 mm        |
| Shelf load capacity   | 75kg          |
| Width                 | 525           |
| Depth                 | 350           |
| Height                | 1000          |
| Customs tariff number | 94032080      |
| Product material      | Sheet steel   |
| Product surface       | Powder coated |

## **Product Options**

| Colour: | Light grey / Anthracite grey |
|---------|------------------------------|
|         | Light grey / Gentian blue    |
|         | Light grey / Light grey      |
|         | Light grey / Crimson red     |