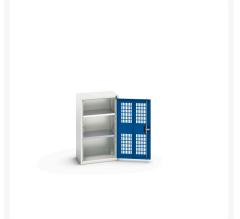

#### **Short Description**

verso ventilated door cupboard with 2 shelves WxDxH: 525x350x900mm

### **Additional Information**

| Door type             | Ventilated    |
|-----------------------|---------------|
| Door height 1         | 825 mm        |
| Shelf load capacity   | 75kg          |
| Width                 | 525           |
| Depth                 | 350           |
| Height                | 900           |
| Customs tariff number | 94032080      |
| Product material      | Sheet steel   |
| Product surface       | Powder coated |

## **Product Options**

| Colour: | Light grey / Anthracite grey |
|---------|------------------------------|
|         | Light grey / Gentian blue    |
|         | Light grey / Light grey      |
|         | Light grey / Crimson red     |