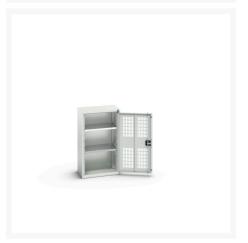

#### **Short Description**

verso ventilated door cupboard with 2 shelves WxDxH: 525x350x900mm

### **Additional Information**

| Door type             | Ventilated    |
|-----------------------|---------------|
| Door height 1         | 825 mm        |
| Shelf load capacity   | 75kg          |
| Width                 | 525           |
| Depth                 | 350           |
| Height                | 900           |
| Customs tariff number | 94032080      |
| Product material      | Sheet steel   |
| Product surface       | Powder coated |

## **Product Options**

| Colour: | Light grey / Anthracite grey |
|---------|------------------------------|
|         | Light grey / Gentian blue    |
|         | Light grey / Light grey      |
|         | Light grey / Crimson red     |