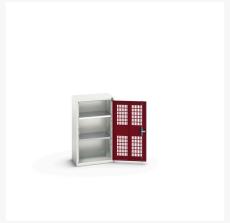

#### **Short Description**

verso ventilated door cupboard with 2 shelves WxDxH: 525x350x900mm

### **Additional Information**

| Door type             | Ventilated    |
|-----------------------|---------------|
| Door height 1         | 825 mm        |
| Shelf load capacity   | 75kg          |
| Width                 | 525           |
| Depth                 | 350           |
| Height                | 900           |
| Customs tariff number | 94032080      |
| Product material      | Sheet steel   |
| Product surface       | Powder coated |

## **Product Options**

| Colour: | Light grey / Anthracite grey |
|---------|------------------------------|
|         | Light grey / Gentian blue    |
|         | Light grey / Light grey      |
|         | Light grey / Crimson red     |