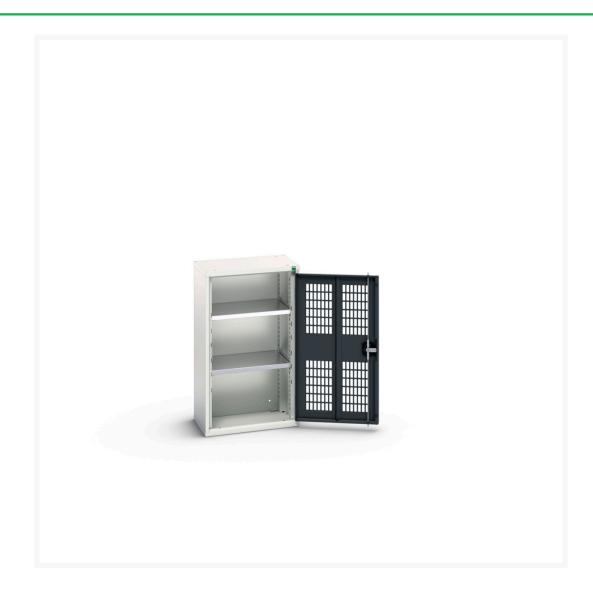

# 16926711. - verso ventilated door cupboard

#### **Short Description**

verso ventilated door cupboard with 2 shelves WxDxH: 525x350x900mm

### **Additional Information**

| Door type             | Ventilated    |
|-----------------------|---------------|
| Door height 1         | 825 mm        |
| Shelf load capacity   | 75kg          |
| Width                 | 525           |
| Depth                 | 350           |
| Height                | 900           |
| Customs tariff number | 94032080      |
| Product material      | Sheet steel   |
| Product surface       | Powder coated |