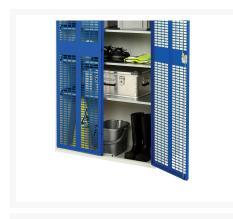

# 16926711. - verso ventilated door cupboard

#### **Short Description**

verso ventilated door cupboard with 2 shelves WxDxH: 525x350x900mm

## **Product Options**

| Colour: | Light grey / Anthracite grey |
|---------|------------------------------|
|         | Light grey / Gentian blue    |
|         | Light grey / Light grey      |
|         | Light grey / Crimson red     |