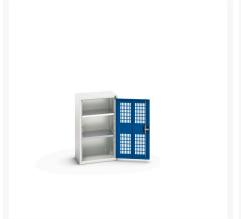

#### **Short Description**

verso ventilated door cupboard with 2 shelves WxDxH: 525x350x900mm

### **Additional Information**

| Door type             | Ventilated    |
|-----------------------|---------------|
| Door height 1         | 825 mm        |
| Shelf load capacity   | 75kg          |
| Width                 | 525           |
| Depth                 | 350           |
| Height                | 900           |
| Customs tariff number | 94032080      |
| Product material      | Sheet steel   |
| Product surface       | Powder coated |

## **Product Options**

| Colour: | Light grey / Anthracite grey |
|---------|------------------------------|
|         | Light grey / Gentian blue    |
|         | Light grey / Light grey      |
|         | Light grey / Crimson red     |