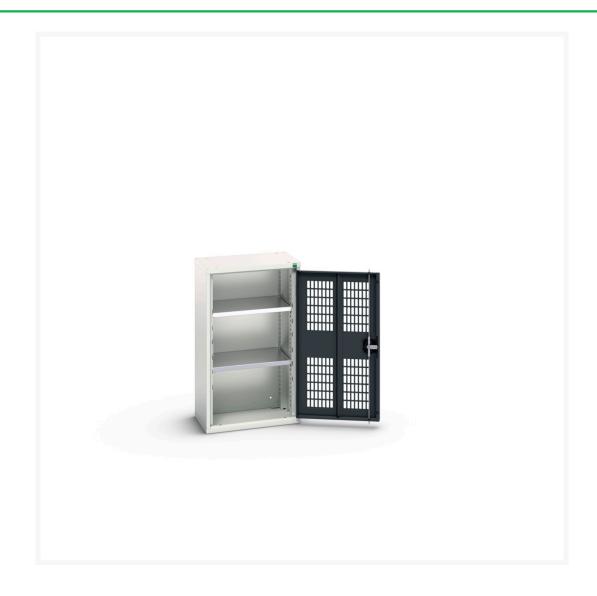

# 16926711. - verso ventilated door cupboard

#### **Short Description**

verso ventilated door cupboard with 2 shelves WxDxH: 525x350x900mm

### **Additional Information**

| Door type             | Ventilated    |
|-----------------------|---------------|
| Door height 1         | 825 mm        |
| Shelf load capacity   | 75kg          |
| Width                 | 525           |
| Depth                 | 350           |
| Height                | 900           |
| Customs tariff number | 94032080      |
| Product material      | Sheet steel   |
| Product surface       | Powder coated |