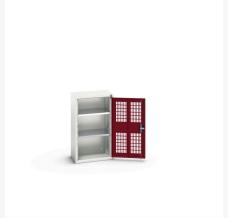

#### **Short Description**

verso ventilated door cupboard with 2 shelves WxDxH: 525x350x900mm

### **Additional Information**

| Door type             | Ventilated    |
|-----------------------|---------------|
| Door height 1         | 825 mm        |
| Shelf load capacity   | 75kg          |
| Width                 | 525           |
| Depth                 | 350           |
| Height                | 900           |
| Customs tariff number | 94032080      |
| Product material      | Sheet steel   |
| Product surface       | Powder coated |

## **Product Options**

| Colour: | Light grey / Anthracite grey |
|---------|------------------------------|
|         | Light grey / Gentian blue    |
|         | Light grey / Light grey      |
|         | Light grey / Crimson red     |