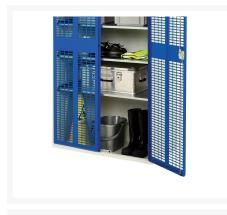

# 16926711. - verso ventilated door cupboard

#### **Short Description**

verso ventilated door cupboard with 2 shelves WxDxH: 525x350x900mm