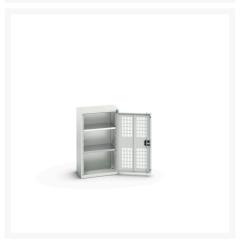

#### **Short Description**

verso ventilated door cupboard with 2 shelves WxDxH: 525x350x900mm

### **Additional Information**

| Door type             | Ventilated    |
|-----------------------|---------------|
| Door height 1         | 825 mm        |
| Shelf load capacity   | 75kg          |
| Width                 | 525           |
| Depth                 | 350           |
| Height                | 900           |
| Customs tariff number | 94032080      |
| Product material      | Sheet steel   |
| Product surface       | Powder coated |

## **Product Options**

| Colour: | Light grey / Anthracite grey |
|---------|------------------------------|
|         | Light grey / Gentian blue    |
|         | Light grey / Light grey      |
|         | Light grey / Crimson red     |