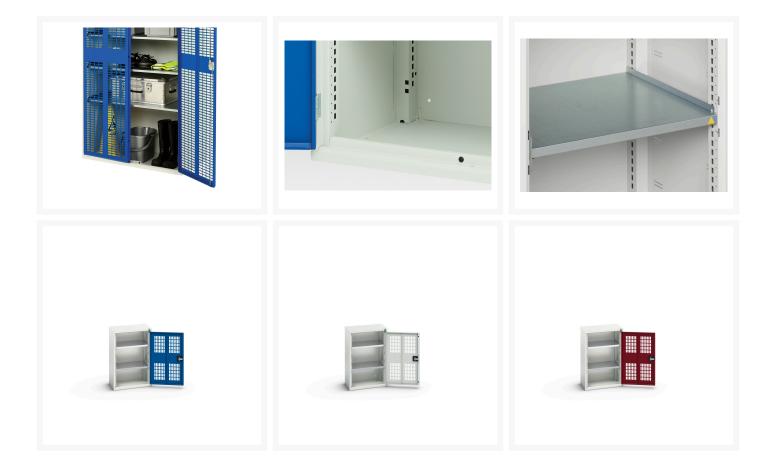

#### **Product Images**

## **Product Options**

| Colour: | Light grey / Anthracite grey |
|---------|------------------------------|
|         | Light grey / Gentian blue    |
|         | Light grey / Light grey      |
|         | Light grey / Crimson red     |