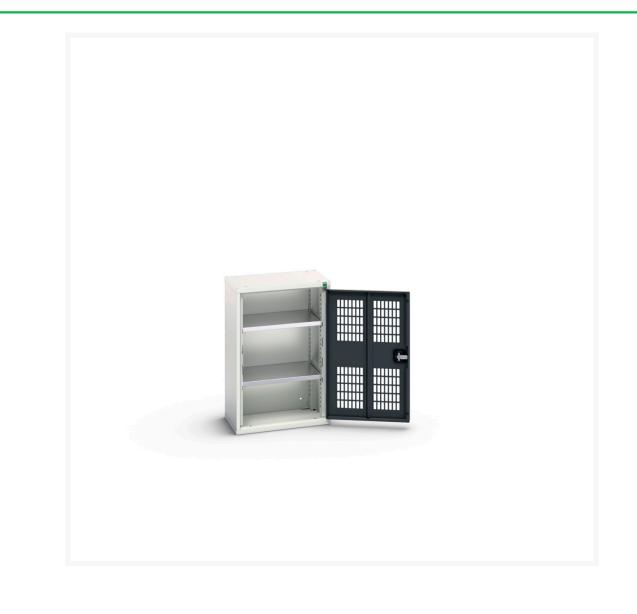

# 16926710. - verso ventilated door cupboard

#### **Short Description**

verso ventilated door cupboard with 2 shelves WxDxH: 525x350x800mm

### **Additional Information**

| Door type             | Ventilated    |
|-----------------------|---------------|
| Door height 1         | 725 mm        |
| Shelf load capacity   | 75kg          |
| Width                 | 525           |
| Depth                 | 350           |
| Height                | 800           |
| Customs tariff number | 94032080      |
| Product material      | Sheet steel   |
| Product surface       | Powder coated |