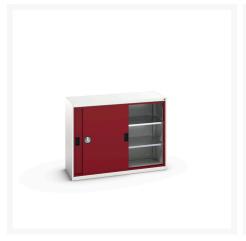

### **Short Description**

verso sliding door cupboard with 2 shelves WxDxH: 1300x550x1000mm

### **Additional Information**

| Door type             | Sliding       |
|-----------------------|---------------|
| Door height 1         | 925 mm        |
| Shelf load capacity   | 75kg          |
| Width                 | 1300          |
| Depth                 | 550           |
| Height                | 1000          |
| Customs tariff number | 94032080      |
| Product material      | Sheet steel   |
| Product surface       | Powder coated |

# **Product Options**

| Colour: | Light grey / Anthracite grey |
|---------|------------------------------|
|         | Light grey / Gentian blue    |
|         | Light grey / Light grey      |
|         | Light grey / Crimson red     |