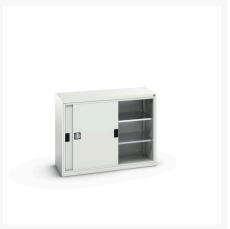

### **Short Description**

verso sliding door cupboard with 2 shelves WxDxH: 1300x550x1000mm

### **Additional Information**

| Door type             | Sliding       |
|-----------------------|---------------|
| Door height 1         | 925 mm        |
| Shelf load capacity   | 75kg          |
| Width                 | 1300          |
| Depth                 | 550           |
| Height                | 1000          |
| Customs tariff number | 94032080      |
| Product material      | Sheet steel   |
| Product surface       | Powder coated |

# **Product Options**

| Colour: | Light grey / Anthracite grey |
|---------|------------------------------|
|         | Light grey / Gentian blue    |
|         | Light grey / Light grey      |
|         | Light grey / Crimson red     |