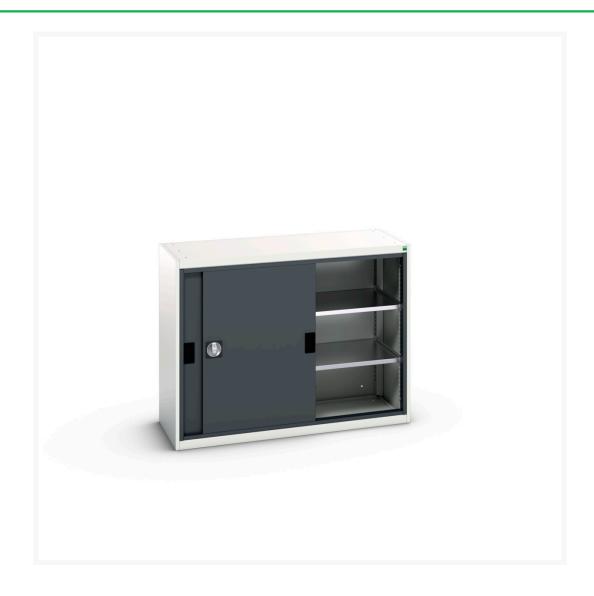

### **Short Description**

verso sliding door cupboard with 2 shelves WxDxH: 1300x550x1000mm

### **Additional Information**

| Door type             | Sliding       |
|-----------------------|---------------|
| Door height 1         | 925 mm        |
| Shelf load capacity   | 75kg          |
| Width                 | 1300          |
| Depth                 | 550           |
| Height                | 1000          |
| Customs tariff number | 94032080      |
| Product material      | Sheet steel   |
| Product surface       | Powder coated |