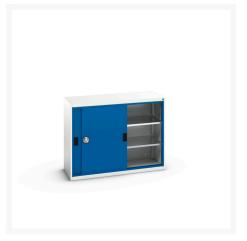

### **Short Description**

verso sliding door cupboard with 2 shelves WxDxH: 1300x550x1000mm

### **Additional Information**

| Door type             | Sliding       |
|-----------------------|---------------|
| Door height 1         | 925 mm        |
| Shelf load capacity   | 75kg          |
| Width                 | 1300          |
| Depth                 | 550           |
| Height                | 1000          |
| Customs tariff number | 94032080      |
| Product material      | Sheet steel   |
| Product surface       | Powder coated |

# **Product Options**

| Colour: | Light grey / Anthracite grey |
|---------|------------------------------|
|         | Light grey / Gentian blue    |
|         | Light grey / Light grey      |
|         | Light grey / Crimson red     |