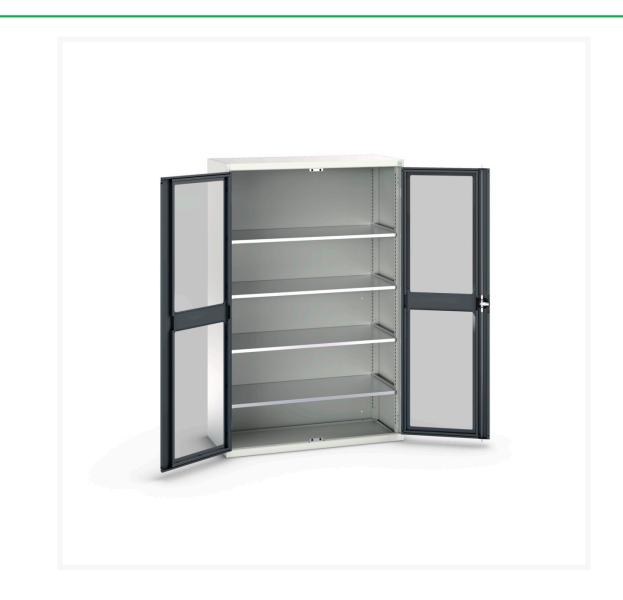

#### **Short Description**

verso window door cupboard with 4 shelves WxDxH: 1300x550x2000mm

### **Additional Information**

| Door type             | Window        |
|-----------------------|---------------|
| Door height 1         | 1925 mm       |
| Shelf load capacity   | 75kg          |
| Width                 | 1300          |
| Depth                 | 550           |
| Height                | 2000          |
| Customs tariff number | 94032080      |
| Product material      | Sheet steel   |
| Product surface       | Powder coated |