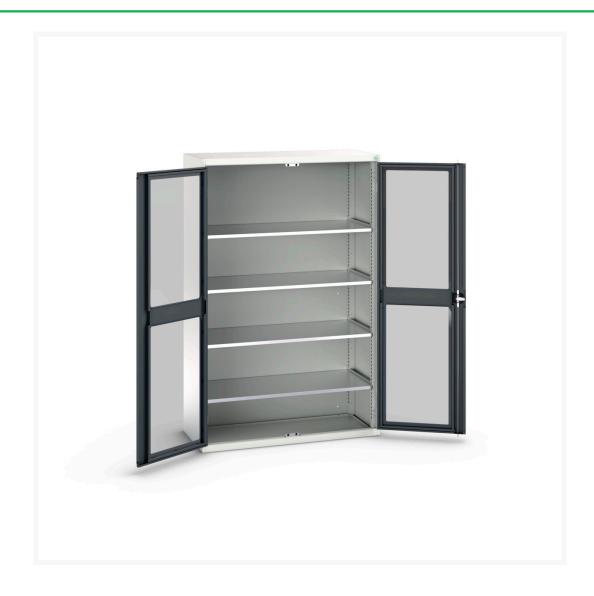

### **Short Description**

verso window door cupboard with 4 shelves WxDxH: 1300x550x2000mm

### **Additional Information**

| Door type             | Window        |
|-----------------------|---------------|
| Door height 1         | 1925 mm       |
| Shelf load capacity   | 75kg          |
| Width                 | 1300          |
| Depth                 | 550           |
| Height                | 2000          |
| Customs tariff number | 94032080      |
| Product material      | Sheet steel   |
| Product surface       | Powder coated |