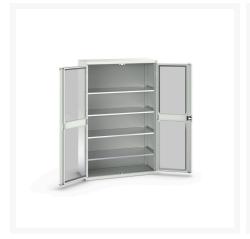

### **Short Description**

verso window door cupboard with 4 shelves WxDxH: 1300x550x2000mm

### **Additional Information**

| Door type             | Window        |
|-----------------------|---------------|
| Door height 1         | 1925 mm       |
| Shelf load capacity   | 75kg          |
| Width                 | 1300          |
| Depth                 | 550           |
| Height                | 2000          |
| Customs tariff number | 94032080      |
| Product material      | Sheet steel   |
| Product surface       | Powder coated |