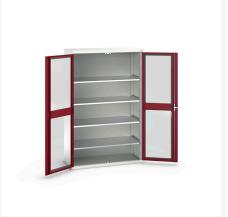

### **Short Description**

verso window door cupboard with 4 shelves WxDxH: 1300x550x2000mm

### **Additional Information**

| Door type             | Window        |
|-----------------------|---------------|
| Door height 1         | 1925 mm       |
| Shelf load capacity   | 75kg          |
| Width                 | 1300          |
| Depth                 | 550           |
| Height                | 2000          |
| Customs tariff number | 94032080      |
| Product material      | Sheet steel   |
| Product surface       | Powder coated |

# **Product Options**

| Colour: | Light grey / Anthracite grey |
|---------|------------------------------|
|         | Light grey / Gentian blue    |
|         | Light grey / Light grey      |
|         | Light grey / Crimson red     |