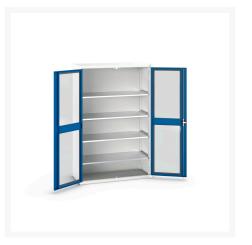

### **Short Description**

verso window door cupboard with 4 shelves WxDxH: 1300x550x2000mm

# **Product Options**

| Colour: | Light grey / Anthracite grey |
|---------|------------------------------|
|         | Light grey / Gentian blue    |
|         | Light grey / Light grey      |
|         | Light grey / Crimson red     |