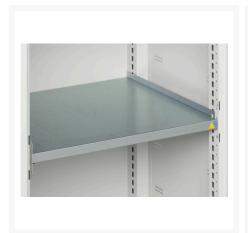

### **Additional Information**

| Door type             | Window        |
|-----------------------|---------------|
| Door height 1         | 1925 mm       |
| Shelf load capacity   | 75kg          |
| Width                 | 1300          |
| Depth                 | 550           |
| Height                | 2000          |
| Customs tariff number | 94032080      |
| Product material      | Sheet steel   |
| Product surface       | Powder coated |