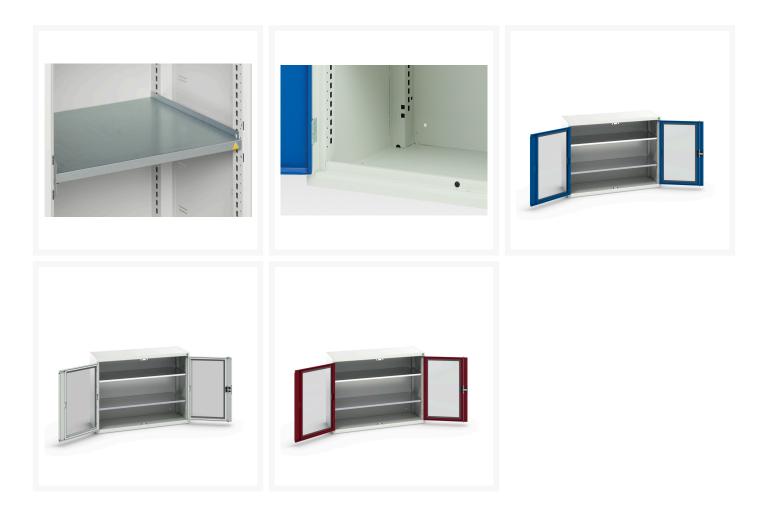

#### **Product Images**

## **Product Options**

| Colour: | Light grey / Anthracite grey |
|---------|------------------------------|
|         | Light grey / Gentian blue    |
|         | Light grey / Light grey      |
|         | Light grey / Crimson red     |