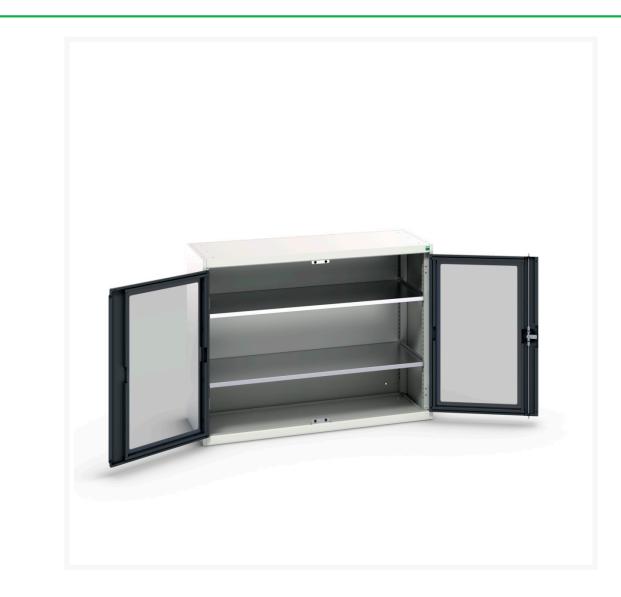

# 16926662. - verso window door cupboard

#### **Short Description**

verso window door cupboard with 2 shelves WxDxH: 1300x550x1000mm

### **Additional Information**

| Door type             | Window        |
|-----------------------|---------------|
| Door height 1         | 925 mm        |
| Shelf load capacity   | 75kg          |
| Width                 | 1300          |
| Depth                 | 550           |
| Height                | 1000          |
| Customs tariff number | 94032080      |
| Product material      | Sheet steel   |
| Product surface       | Powder coated |