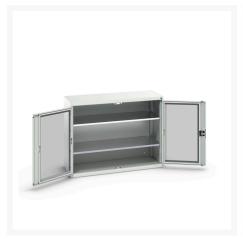

# 16926662. - verso window door cupboard

### **Short Description**

verso window door cupboard with 2 shelves WxDxH: 1300x550x1000mm

### **Additional Information**

| Door type             | Window        |
|-----------------------|---------------|
| Door height 1         | 925 mm        |
| Shelf load capacity   | 75kg          |
| Width                 | 1300          |
| Depth                 | 550           |
| Height                | 1000          |
| Customs tariff number | 94032080      |
| Product material      | Sheet steel   |
| Product surface       | Powder coated |