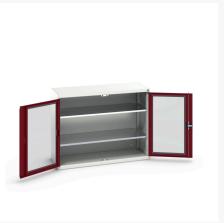

# 16926662. - verso window door cupboard

### **Short Description**

verso window door cupboard with 2 shelves WxDxH: 1300x550x1000mm

### **Additional Information**

| Door type             | Window        |
|-----------------------|---------------|
| Door height 1         | 925 mm        |
| Shelf load capacity   | 75kg          |
| Width                 | 1300          |
| Depth                 | 550           |
| Height                | 1000          |
| Customs tariff number | 94032080      |
| Product material      | Sheet steel   |
| Product surface       | Powder coated |

# **Product Options**

| Colour: | Light grey / Anthracite grey |
|---------|------------------------------|
|         | Light grey / Gentian blue    |
|         | Light grey / Light grey      |
|         | Light grey / Crimson red     |