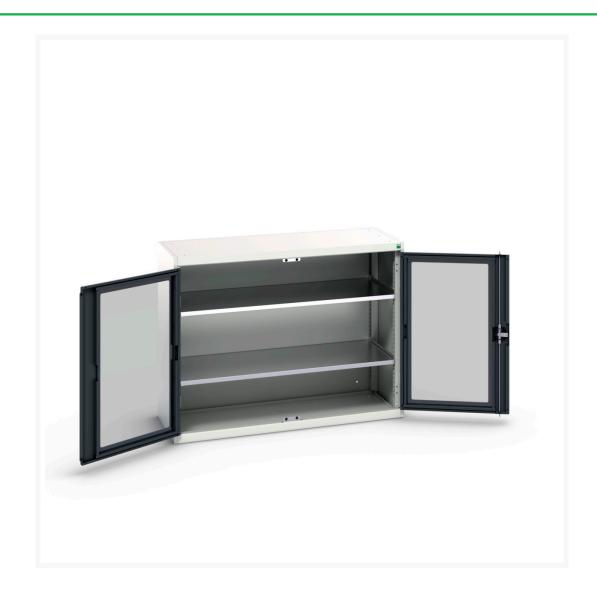

### **Short Description**

verso window door cupboard with 2 shelves WxDxH: 1300x550x1000mm

### **Additional Information**

| Door type             | Window        |
|-----------------------|---------------|
| Door height 1         | 925 mm        |
| Shelf load capacity   | 75kg          |
| Width                 | 1300          |
| Depth                 | 550           |
| Height                | 1000          |
| Customs tariff number | 94032080      |
| Product material      | Sheet steel   |
| Product surface       | Powder coated |