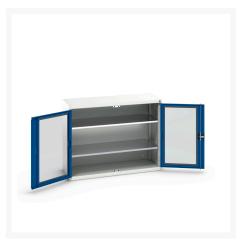

# **Product Options**

| Colour: | Light grey / Anthracite grey |
|---------|------------------------------|
|         | Light grey / Gentian blue    |
|         | Light grey / Light grey      |
|         | Light grey / Crimson red     |