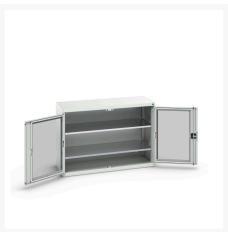

### **Short Description**

verso window door cupboard with 2 shelves WxDxH: 1300x550x900mm

### **Additional Information**

| Door type             | Window        |
|-----------------------|---------------|
| Door height 1         | 825 mm        |
| Shelf load capacity   | 75kg          |
| Width                 | 1300          |
| Depth                 | 550           |
| Height                | 900           |
| Customs tariff number | 94032080      |
| Product material      | Sheet steel   |
| Product surface       | Powder coated |

# **Product Options**

| Colour: | Light grey / Anthracite grey |
|---------|------------------------------|
|         | Light grey / Gentian blue    |
|         | Light grey / Light grey      |
|         | Light grey / Crimson red     |