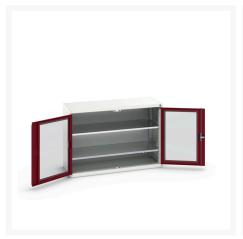

### **Short Description**

verso window door cupboard with 2 shelves WxDxH: 1300x550x900mm

### **Additional Information**

| Door type             | Window        |
|-----------------------|---------------|
| Door height 1         | 825 mm        |
| Shelf load capacity   | 75kg          |
| Width                 | 1300          |
| Depth                 | 550           |
| Height                | 900           |
| Customs tariff number | 94032080      |
| Product material      | Sheet steel   |
| Product surface       | Powder coated |

# **Product Options**

| Colour: | Light grey / Anthracite grey |
|---------|------------------------------|
|         | Light grey / Gentian blue    |
|         | Light grey / Light grey      |
|         | Light grey / Crimson red     |