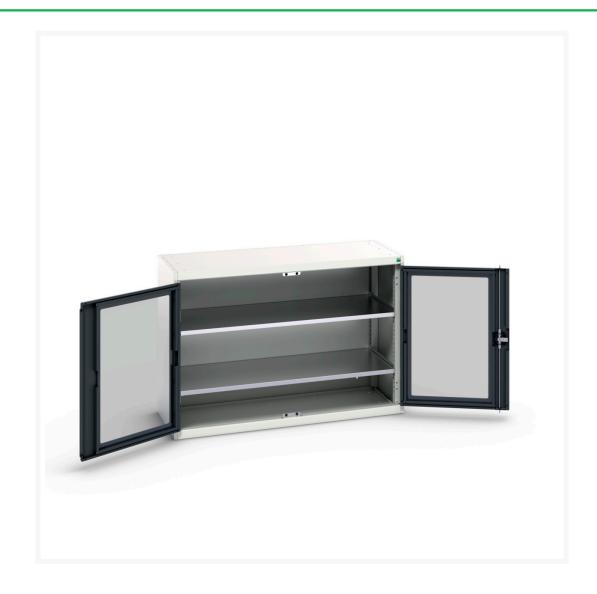

### **Short Description**

verso window door cupboard with 2 shelves WxDxH: 1300x550x900mm

### **Additional Information**

| Door type             | Window        |
|-----------------------|---------------|
| Door height 1         | 825 mm        |
| Shelf load capacity   | 75kg          |
| Width                 | 1300          |
| Depth                 | 550           |
| Height                | 900           |
| Customs tariff number | 94032080      |
| Product material      | Sheet steel   |
| Product surface       | Powder coated |