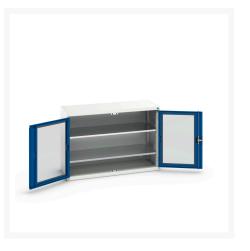

### **Short Description**

verso window door cupboard with 2 shelves WxDxH: 1300x550x900mm

# **Product Options**

| Colour: | Light grey / Anthracite grey |
|---------|------------------------------|
|         | Light grey / Gentian blue    |
|         | Light grey / Light grey      |
|         | Light grey / Crimson red     |