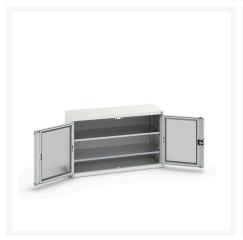

### **Short Description**

verso window door cupboard with 2 shelves WxDxH: 1300x550x800mm

### **Additional Information**

| Door type             | Window        |
|-----------------------|---------------|
| Door height 1         | 725 mm        |
| Shelf load capacity   | 75kg          |
| Width                 | 1300          |
| Depth                 | 550           |
| Height                | 800           |
| Customs tariff number | 94032080      |
| Product material      | Sheet steel   |
| Product surface       | Powder coated |