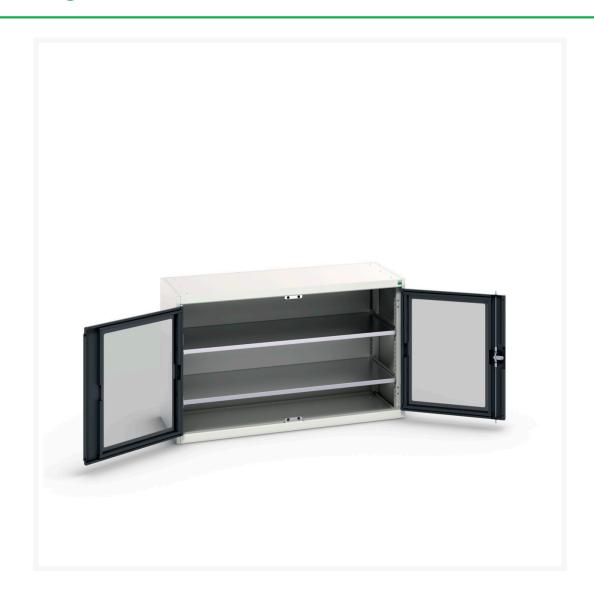

### **Short Description**

verso window door cupboard with 2 shelves WxDxH: 1300x550x800mm

### **Additional Information**

| Door type             | Window        |
|-----------------------|---------------|
| Door height 1         | 725 mm        |
| Shelf load capacity   | 75kg          |
| Width                 | 1300          |
| Depth                 | 550           |
| Height                | 800           |
| Customs tariff number | 94032080      |
| Product material      | Sheet steel   |
| Product surface       | Powder coated |