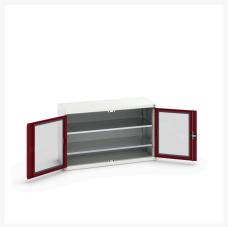

### **Short Description**

verso window door cupboard with 2 shelves WxDxH: 1300x550x800mm

### **Additional Information**

| Door type             | Window        |
|-----------------------|---------------|
| Door height 1         | 725 mm        |
| Shelf load capacity   | 75kg          |
| Width                 | 1300          |
| Depth                 | 550           |
| Height                | 800           |
| Customs tariff number | 94032080      |
| Product material      | Sheet steel   |
| Product surface       | Powder coated |

# **Product Options**

| Colour: | Light grey / Anthracite grey |
|---------|------------------------------|
|         | Light grey / Gentian blue    |
|         | Light grey / Light grey      |
|         | Light grey / Crimson red     |