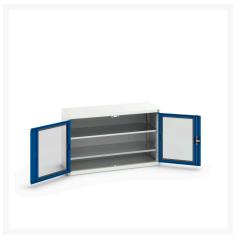

### **Short Description**

verso window door cupboard with 2 shelves WxDxH: 1300x550x800mm

# **Product Options**

| Colour: | Light grey / Anthracite grey |
|---------|------------------------------|
|         | Light grey / Gentian blue    |
|         | Light grey / Light grey      |
|         | Light grey / Crimson red     |