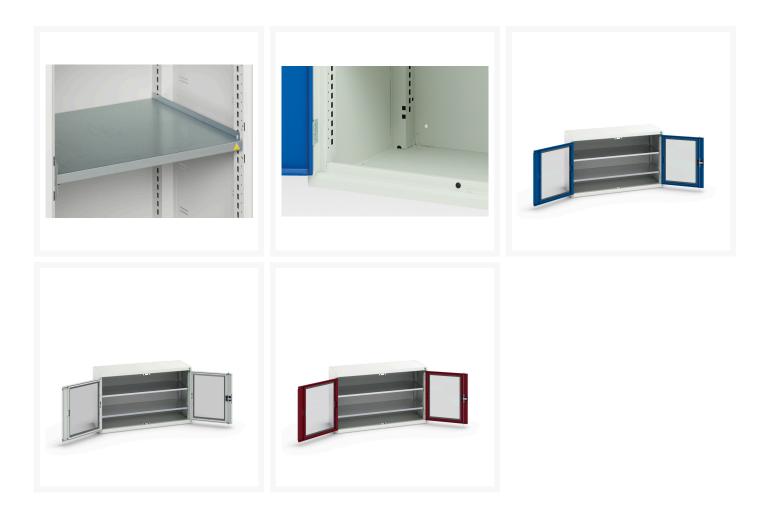

## **Product Options**

| Colour: | Light grey / Anthracite grey |
|---------|------------------------------|
|         | Light grey / Gentian blue    |
|         | Light grey / Light grey      |
|         | Light grey / Crimson red     |