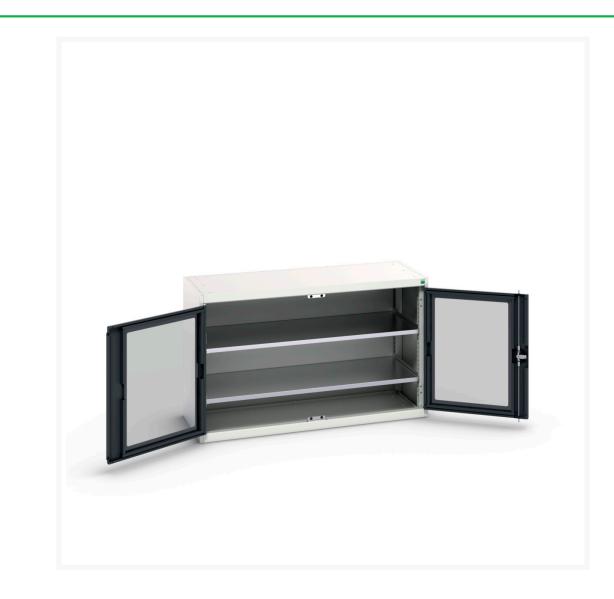

#### **Short Description**

verso window door cupboard with 2 shelves WxDxH: 1300x550x800mm

### **Additional Information**

| Door type             | Window        |
|-----------------------|---------------|
| Door height 1         | 725 mm        |
| Shelf load capacity   | 75kg          |
| Width                 | 1300          |
| Depth                 | 550           |
| Height                | 800           |
| Customs tariff number | 94032080      |
| Product material      | Sheet steel   |
| Product surface       | Powder coated |