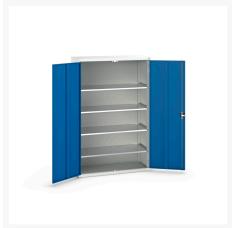

### **Short Description**

verso shelf cupboard with 4 shelves WxDxH: 1300x550x2000mm

## **Product Options**

| Colour: | Light grey / Anthracite grey |
|---------|------------------------------|
|         | Light grey / Gentian blue    |
|         | Light grey / Light grey      |
|         | Light grey / Crimson red     |