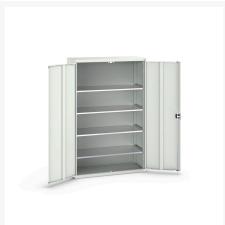

### **Short Description**

verso shelf cupboard with 4 shelves WxDxH: 1300x550x2000mm

## **Product Options**

| Colour: | Light grey / Anthracite grey |
|---------|------------------------------|
|         | Light grey / Gentian blue    |
|         | Light grey / Light grey      |
|         | Light grey / Crimson red     |