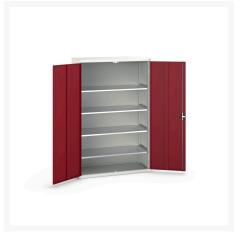

### **Short Description**

verso shelf cupboard with 4 shelves WxDxH: 1300x550x2000mm

## **Product Options**

| Colour: | Light grey / Anthracite grey |
|---------|------------------------------|
|         | Light grey / Gentian blue    |
|         | Light grey / Light grey      |
|         | Light grey / Crimson red     |