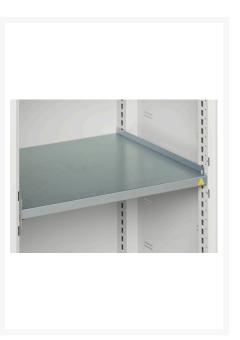

### **Short Description**

verso shelf cupboard with 4 shelves WxDxH: 1300x550x2000mm

### **Additional Information**

| Door type             | Plain         |
|-----------------------|---------------|
| Door height 1         | 1925 mm       |
| Shelf load capacity   | 75kg          |
| Width                 | 1300          |
| Depth                 | 550           |
| Height                | 2000          |
| Customs tariff number | 94032080      |
| Product material      | Sheet steel   |
| Product surface       | Powder coated |