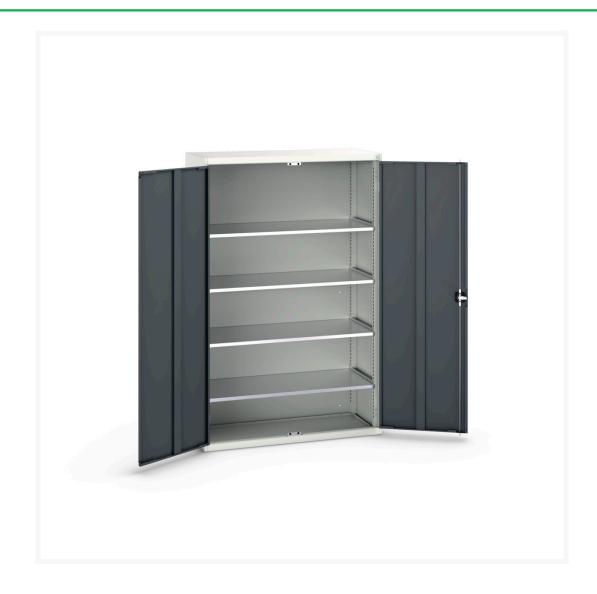

### **Short Description**

verso shelf cupboard with 4 shelves WxDxH: 1300x550x2000mm

### **Additional Information**

| Door type             | Plain         |
|-----------------------|---------------|
| Door height 1         | 1925 mm       |
| Shelf load capacity   | 75kg          |
| Width                 | 1300          |
| Depth                 | 550           |
| Height                | 2000          |
| Customs tariff number | 94032080      |
| Product material      | Sheet steel   |
| Product surface       | Powder coated |