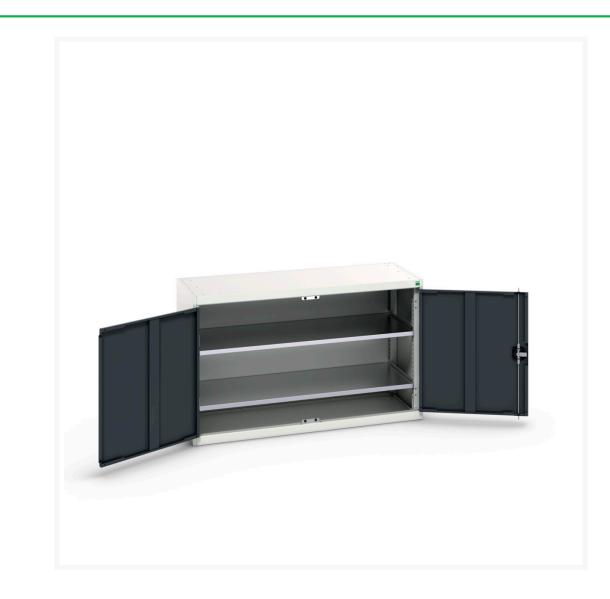

# 16926621. - verso shelf cupboard

#### **Short Description**

verso shelf cupboard with 2 shelves WxDxH: 1300x550x800mm

### **Additional Information**

| Door type             | Plain         |
|-----------------------|---------------|
| Door height 1         | 725 mm        |
| Shelf load capacity   | 75kg          |
| Width                 | 1300          |
| Depth                 | 550           |
| Height                | 800           |
| Customs tariff number | 94032080      |
| Product material      | Sheet steel   |
| Product surface       | Powder coated |