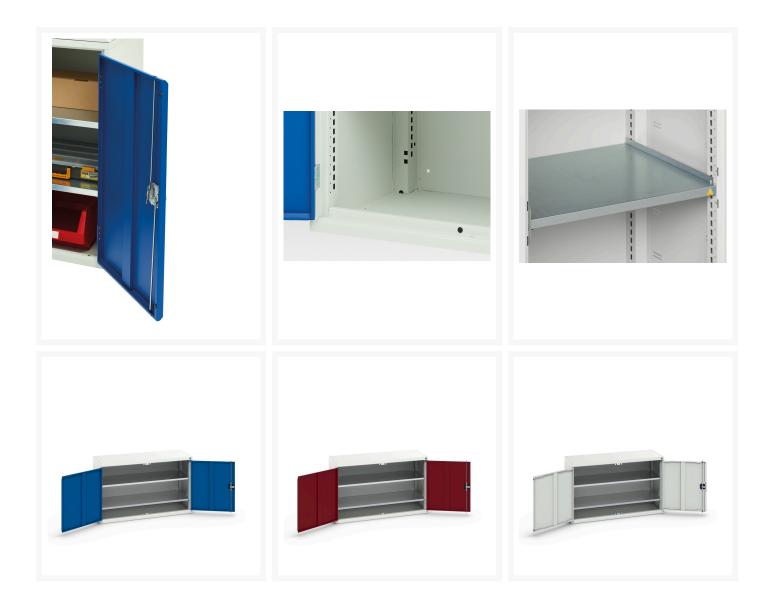

#### **Product Images**

## **Product Options**

| Colour: | Light grey / Anthracite grey |
|---------|------------------------------|
|         | Light grey / Gentian blue    |
|         | Light grey / Light grey      |
|         | Light grey / Crimson red     |