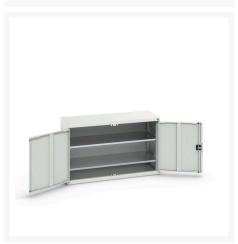

### **Short Description**

verso shelf cupboard with 2 shelves WxDxH: 1300x550x800mm

### **Additional Information**

| Door type             | Plain         |
|-----------------------|---------------|
| Door height 1         | 725 mm        |
| Shelf load capacity   | 75kg          |
| Width                 | 1300          |
| Depth                 | 550           |
| Height                | 800           |
| Customs tariff number | 94032080      |
| Product material      | Sheet steel   |
| Product surface       | Powder coated |

## **Product Options**

| Colour: | Light grey / Anthracite grey |
|---------|------------------------------|
|         | Light grey / Gentian blue    |
|         | Light grey / Light grey      |
|         | Light grey / Crimson red     |