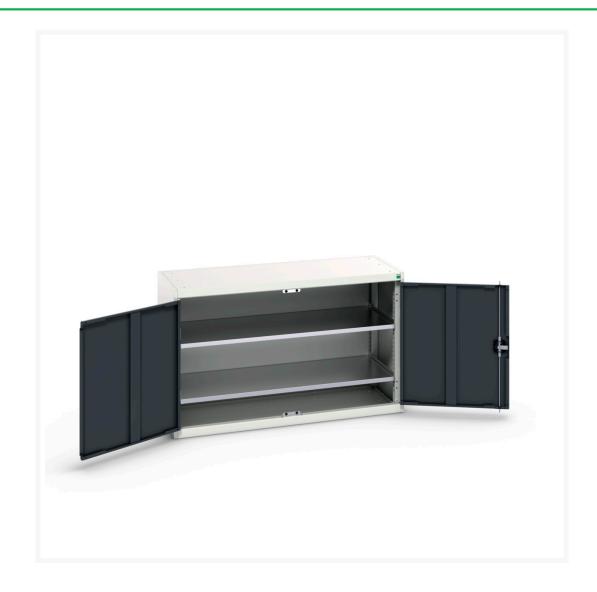

### **Short Description**

verso shelf cupboard with 2 shelves WxDxH: 1300x550x800mm

### **Additional Information**

| Door type             | Plain         |
|-----------------------|---------------|
| Door height 1         | 725 mm        |
| Shelf load capacity   | 75kg          |
| Width                 | 1300          |
| Depth                 | 550           |
| Height                | 800           |
| Customs tariff number | 94032080      |
| Product material      | Sheet steel   |
| Product surface       | Powder coated |