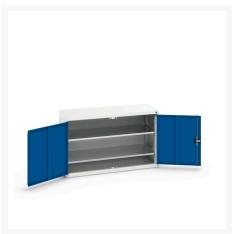

### **Short Description**

verso shelf cupboard with 2 shelves WxDxH: 1300x550x800mm

### **Additional Information**

| Door type             | Plain         |
|-----------------------|---------------|
| Door height 1         | 725 mm        |
| Shelf load capacity   | 75kg          |
| Width                 | 1300          |
| Depth                 | 550           |
| Height                | 800           |
| Customs tariff number | 94032080      |
| Product material      | Sheet steel   |
| Product surface       | Powder coated |

## **Product Options**

| Colour: | Light grey / Anthracite grey |
|---------|------------------------------|
|         | Light grey / Gentian blue    |
|         | Light grey / Light grey      |
|         | Light grey / Crimson red     |