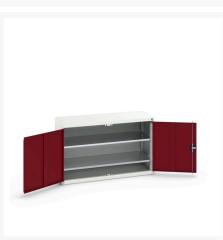

### **Short Description**

verso shelf cupboard with 2 shelves WxDxH: 1300x550x800mm

### **Additional Information**

| Door type             | Plain         |
|-----------------------|---------------|
| Door height 1         | 725 mm        |
| Shelf load capacity   | 75kg          |
| Width                 | 1300          |
| Depth                 | 550           |
| Height                | 800           |
| Customs tariff number | 94032080      |
| Product material      | Sheet steel   |
| Product surface       | Powder coated |

## **Product Options**

| Colour: | Light grey / Anthracite grey |
|---------|------------------------------|
|         | Light grey / Gentian blue    |
|         | Light grey / Light grey      |
|         | Light grey / Crimson red     |