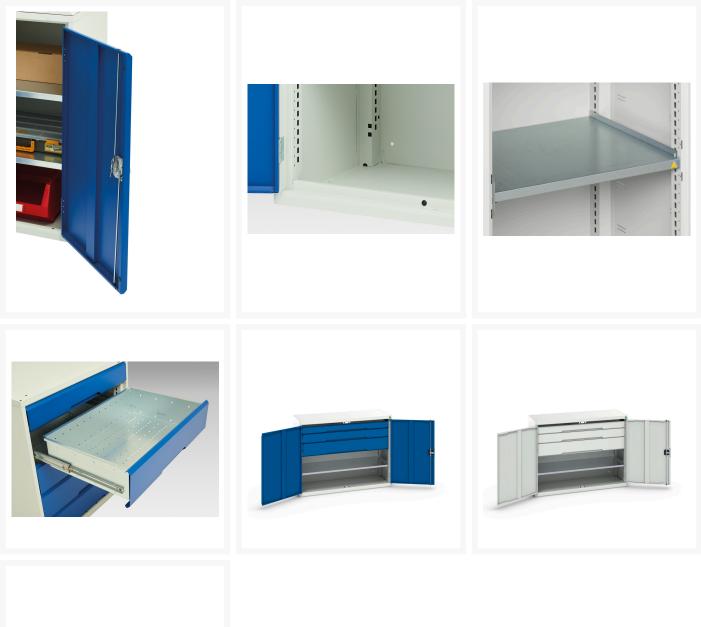

# 16926607. - verso kitted cupboard

#### **Short Description**

verso kitted cupboard with 1 shelf, 3 drawers WxDxH: 1300x550x1000mm

#### **Product Images**







### **Additional Information**

| Door type             | Plain         |
|-----------------------|---------------|
| Door height 1         | 925 mm        |
| Shelf load capacity   | 75kg          |
| Width                 | 1300          |
| Depth                 | 550           |
| Height                | 1000          |
| Customs tariff number | 94032080      |
| Product material      | Sheet steel   |
| Product surface       | Powder coated |

## **Product Options**

| Colour: | Light grey / Anthracite grey |
|---------|------------------------------|
|         | Light grey / Gentian blue    |
|         | Light grey / Light grey      |
|         | Light grey / Crimson red     |