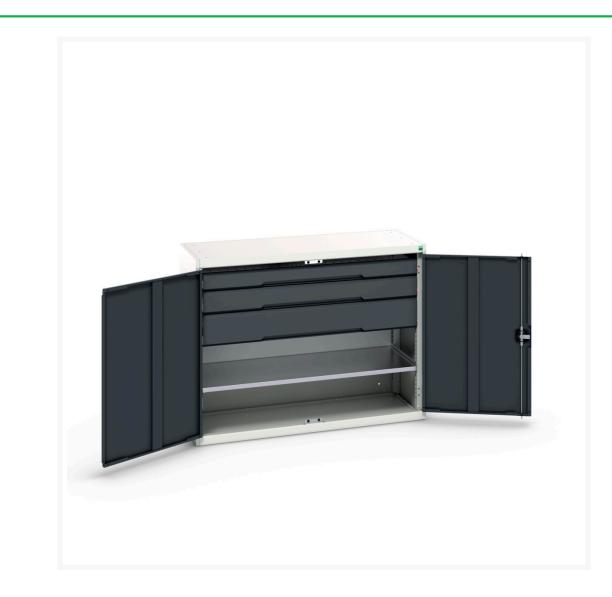

#### **Short Description**

verso kitted cupboard with 1 shelf, 3 drawers WxDxH: 1300x550x1000mm

### **Additional Information**

| Door type             | Plain         |
|-----------------------|---------------|
| Door height 1         | 925 mm        |
| Shelf load capacity   | 75kg          |
| Width                 | 1300          |
| Depth                 | 550           |
| Height                | 1000          |
| Customs tariff number | 94032080      |
| Product material      | Sheet steel   |
| Product surface       | Powder coated |