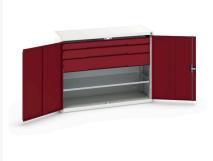

## **Product Options**

| Colour: | Light grey / Anthracite grey |
|---------|------------------------------|
|         | Light grey / Gentian blue    |
|         | Light grey / Light grey      |
|         | Light grey / Crimson red     |